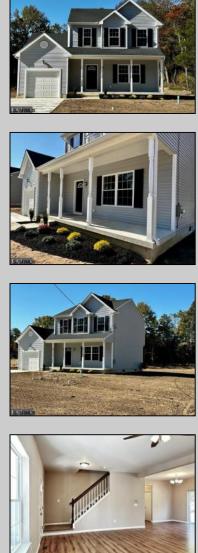

## COMMENTS

Enjoy the offerings of a 4 Bed 2-1/2 Bath home in Egg Harbor Twp. Kitchen includes beautiful custom cabinets with granite countertops and new stainless-steel appliances. Main floor laundry! Master Bedroom has a large walk-in closet and its own private bathroom. Private dining area with sliding glass door that leads out to an open backyard. Full basement perfect for finishing. 10 Year builder home warranty with purchase. \*Estimated completion is 4 to 6 months after fully signed contract. \*Exterior and Interior photos are from a previous model; colors and architectural details are subject to change. Attached blueprint will provide details on floorplan. This home will also feature a 1-car attached garage. \* \*Taxes to be determined by tax assessor\*\*