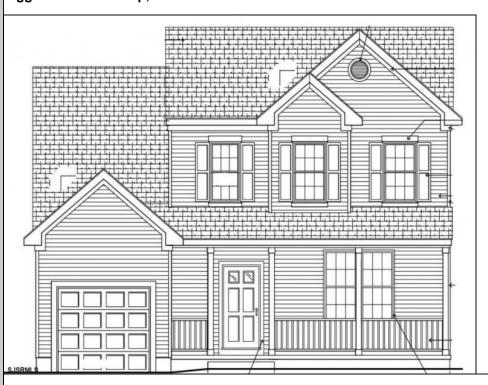

## COMMENTS

Enjoy the offerings of a 4 Bed 2-1/2 Bath home in Egg Harbor Twp. Kitchen includes beautiful custom cabinets with granite countertops and new stainless-steel appliances. Main floor laundry! Master Bedroom has a large walk-in closet and its own private bathroom. Private dining area with sliding glass door that leads out to an open backyard. Full basement perfect for finishing. 10 Year builder home warranty with purchase. \*Estimated completion is 4 to 6 months after fully signed contract. \*Exterior and Interior photos are from a previous model; colors and architectural details are subject to change. Attached blueprint will provide details on floorplan. This home will also feature a 1-car attached garage. \* \*Taxes to be determined by tax assessor\*\*