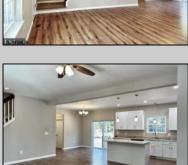

## COMMENTS

Enjoy the offerings of a 4 Bed 2-1/2 Bath home in Egg Harbor Twp. Kitchen includes beautiful custom cabinets with granite countertops and new stainless-steel appliances. Main floor laundry! Master Bedroom has a large walk-in closet and its own private bathroom. Private dining area with sliding glass door that leads out to an open backyard. Full basement perfect for finishing. 10 Year builder home warranty with purchase. \*Estimated completion is 4 to 6 months after fully signed contract. \*Exterior and Interior photos are from a previous model; colors and architectural details are subject to change. Attached blueprint will provide details on floorplan. This home will also feature a 1-car attached garage. \* \*Taxes to be determined by tax assessor\*\*