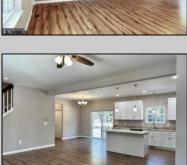

## COMMENTS

Enjoy the offerings of a 4 Bed 2-1/2 Bath home in Egg Harbor Twp. Kitchen includes beautiful custom cabinets with granite countertops and new stainless-steel appliances. Main floor laundry! Master Bedroom has a large walk-in closet and its own private bathroom. Private dining area with sliding glass door that leads out to an open backyard. Full basement perfect for finishing. 10 Year builder home warranty with purchase. \*Estimated completion is 4 to 6 months after fully signed contract. \*Exterior and Interior photos are from a previous model; colors and architectural details are subject to change. Attached blueprint will provide details on floorplan. This home will also feature a 1-car attached garage. \* \*Taxes to be determined by tax assessor\*\*