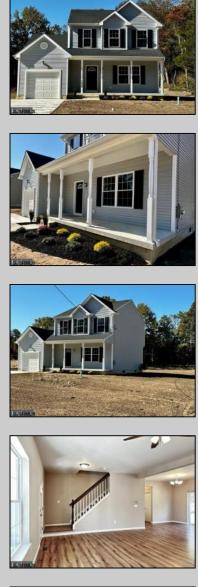

## COMMENTS

Enjoy the offerings of a 4 Bed 2-1/2 Bath home in Egg Harbor Twp. Kitchen includes beautiful custom cabinets with granite countertops and new stainless-steel appliances. Main floor laundry! Master Bedroom has a large walk-in closet and its own private bathroom. Private dining area with sliding glass door that leads out to an open backyard. Full basement perfect for finishing. 10 Year builder home warranty with purchase. \*Estimated completion is 4 to 6 months after fully signed contract. \*Exterior and Interior photos are from a previous model; colors and architectural details are subject to change. Attached blueprint will provide details on floorplan. This home will also feature a 1-car attached garage. \* \*Taxes to be determined by tax assessor\*\*