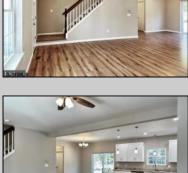

## COMMENTS

Enjoy the offerings of a 4 Bed 2-1/2 Bath home in Egg Harbor Twp. Kitchen includes beautiful custom cabinets with granite countertops and new stainless-steel appliances. Main floor laundry! Master Bedroom has a large walk-in closet and its own private bathroom. Private dining area with sliding glass door that leads out to an open backyard. Full basement perfect for finishing. 10 Year builder home warranty with purchase. \*Estimated completion is 4 to 6 months after fully signed contract. \*Exterior and Interior photos are from a previous model; colors and architectural details are subject to change. Attached blueprint will provide details on floorplan. This home will also feature a 1-car attached garage. \* \*Taxes to be determined by tax assessor\*\* **PROPERTY DETAILS** 