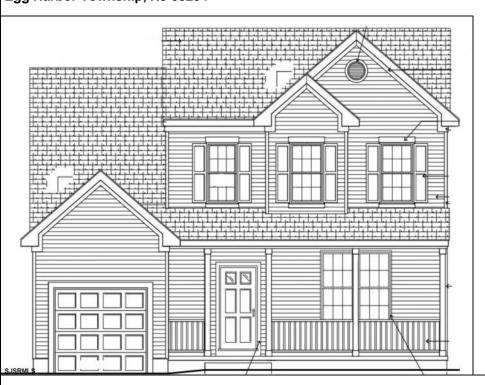

## COMMENTS

Enjoy the offerings of a 4 Bed 2-1/2 Bath home in Egg Harbor Twp. Kitchen includes beautiful custom cabinets with granite countertops and new stainless-steel appliances. Main floor laundry! Master Bedroom has a large walk-in closet and its own private bathroom. Private dining area with sliding glass door that leads out to an open backyard. Full basement perfect for finishing. 10 Year builder home warranty with purchase. \*Estimated completion is 4 to 6 months after fully signed contract. \*Exterior and Interior photos are from a previous model; colors and architectural details are subject to change. Attached blueprint will provide details on floorplan. This home will also feature a 1-car attached garage. \* \*Taxes to be determined by tax assessor\*\* **PROPERTY DETAILS** 