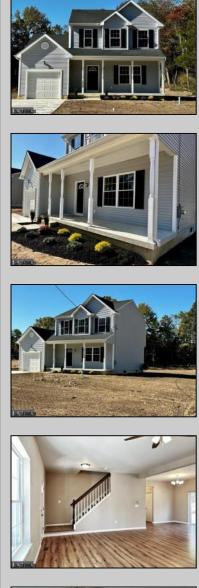

## COMMENTS

Enjoy the offerings of a 4 Bed 2-1/2 Bath home in Egg Harbor Twp. Kitchen includes beautiful custom cabinets with granite countertops and new stainless-steel appliances. Main floor laundry! Master Bedroom has a large walk-in closet and its own private bathroom. Private dining area with sliding glass door that leads out to an open backyard. Full basement perfect for finishing. 10 Year builder home warranty with purchase. \*Estimated completion is 4 to 6 months after fully signed contract. \*Exterior and Interior photos are from a previous model; colors and architectural details are subject to change. Attached blueprint will provide details on floorplan. This home will also feature a 1-car attached garage. \* \*Taxes to be determined by tax assessor\*\* **PROPERTY DETAILS** 