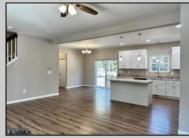

## COMMENTS

Enjoy the offerings of a 4 Bed 2-1/2 Bath home in Egg Harbor Twp. Kitchen includes beautiful custom cabinets with granite countertops and new stainless-steel appliances. Main floor laundry! Master Bedroom has a large walk-in closet and its own private bathroom. Private dining area with sliding glass door that leads out to an open backyard. Full basement perfect for finishing. 10 Year builder home warranty with purchase. \*Estimated completion is 4 to 6 months after fully signed contract. \*Exterior and Interior photos are from a previous model; colors and architectural details are subject to change. Attached blueprint will provide details on floorplan. This home will also feature a 1-car attached garage. \* \*Taxes to be determined by tax assessor\*\*