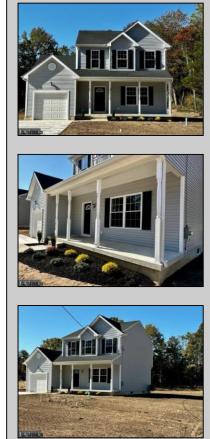

## COMMENTS

Enjoy the offerings of a 4 Bed 2-1/2 Bath home in Egg Harbor Twp. Kitchen includes beautiful custom cabinets with granite countertops and new stainless-steel appliances. Main floor laundry! Master Bedroom has a large walk-in closet and its own private bathroom. Private dining area with sliding glass door that leads out to an open backyard. Full basement perfect for finishing. 10 Year builder home warranty with purchase. \*Estimated completion is 4 to 6 months after fully signed contract. \*Exterior and Interior photos are from a previous model; colors and architectural details are subject to change. Attached blueprint will provide details on floorplan. This home will also feature a 1-car attached garage. \* \*Taxes to be determined by tax assessor\*\*