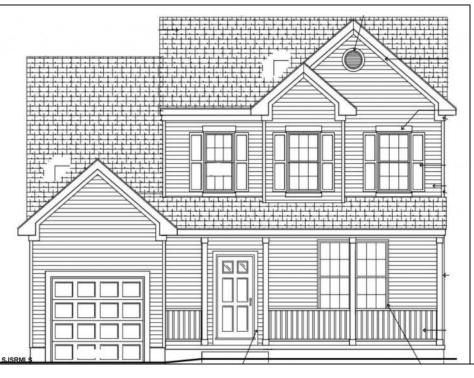

## **COMMENTS**

Enjoy the offerings of a 4 Bed 2-1/2 Bath home in Egg Harbor Twp. Kitchen includes beautiful custom cabinets with granite countertops and new stainless-steel appliances. Main floor laundry! Master Bedroom has a large walk-in closet and its own private bathroom. Private dining area with sliding glass door that leads out to an open backyard. Full basement perfect for finishing. 10 Year builder home warranty with purchase. \*Estimated completion is 4 to 6 months after fully signed contract. \*Exterior and Interior photos are from a previous model; colors and architectural details are subject to change. Attached blueprint will provide details on floorplan. This home will also feature a 1-car attached garage. \* \*Taxes to be determined by tax assessor\*\* **PROPERTY DETAILS** 