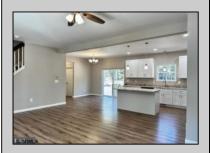

## **COMMENTS**

Enjoy the offerings of a 4 Bed 2-1/2 Bath home in Egg Harbor Twp. Kitchen includes beautiful custom cabinets with granite countertops and new stainless-steel appliances. Main floor laundry! Master Bedroom has a large walk-in closet and its own private bathroom. Private dining area with sliding glass door that leads out to an open backyard. Full basement perfect for finishing. 10 Year builder home warranty with purchase. \*Estimated completion is 4 to 6 months after fully signed contract. \*Exterior and Interior photos are from a previous model; colors and architectural details are subject to change. Attached blueprint will provide details on floorplan. This home will also feature a 1-car attached garage. \* \*Taxes to be determined by tax assessor\*\* **PROPERTY DETAILS** 