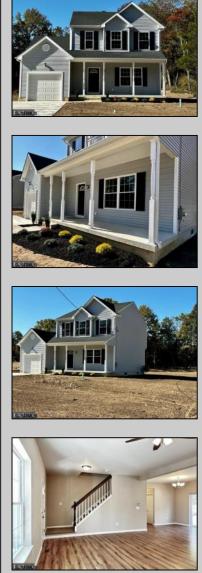

## COMMENTS

Enjoy the offerings of a 4 Bed 2-1/2 Bath home in Egg Harbor Twp. Kitchen includes beautiful custom cabinets with granite countertops and new stainless-steel appliances. Main floor laundry! Master Bedroom has a large walk-in closet and its own private bathroom. Private dining area with sliding glass door that leads out to an open backyard. Full basement perfect for finishing. 10 Year builder home warranty with purchase. \*Estimated completion is 4 to 6 months after fully signed contract. \*Exterior and Interior photos are from a previous model; colors and architectural details are subject to change. Attached blueprint will provide details on floorplan. This home will also feature a 1-car attached garage. \* \*Taxes to be determined by tax assessor\*\*