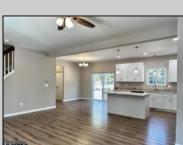

## COMMENTS

Enjoy the offerings of a 4 Bed 2-1/2 Bath home in Egg Harbor Twp. Kitchen includes beautiful custom cabinets with granite countertops and new stainless-steel appliances. Main floor laundry! Master Bedroom has a large walk-in closet and its own private bathroom. Private dining area with sliding glass door that leads out to an open backyard. Full basement perfect for finishing. 10 Year builder home warranty with purchase. \*Estimated completion is 4 to 6 months after fully signed contract. \*Exterior and Interior photos are from a previous model; colors and architectural details are subject to change. Attached blueprint will provide details on floorplan. This home will also feature a 1-car attached garage. \* \*Taxes to be determined by tax assessor\*\*