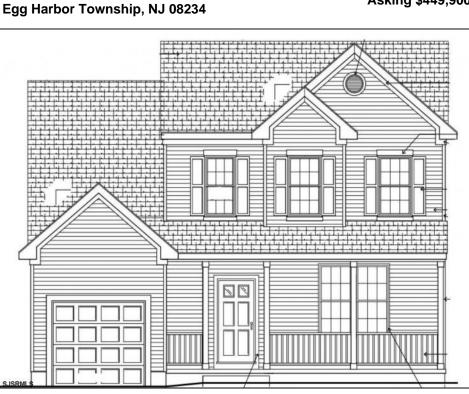

203 Maple Ave

Berger Realty, Inc. 3160 Asbury Avenue Ocean City, NJ 08226 1-877-237-4371 / 609-399-0076 info@bergerrealty.com REALTOR

Asking \$449,900.00

## COMMENTS

Enjoy the offerings of a 4 Bed 2-1/2 Bath home in Egg Harbor Twp. Kitchen includes beautiful custom cabinets with granite countertops and new stainless-steel appliances. Main floor laundry! Master Bedroom has a large walk-in closet and its own private bathroom. Private dining area with sliding glass door that leads out to an open backyard. Full basement perfect for finishing. 10 Year builder home warranty with purchase. \*Estimated completion is 4 to 6 months after fully signed contract. \*Exterior and Interior photos are from a previous model; colors and architectural details are subject to change. Attached blueprint will provide details on floorplan. This home will also feature a 1-car attached garage. \* \*Taxes to be determined by tax assessor\*\*