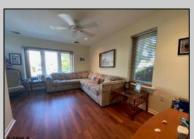

## **COMMENTS**

Townhouse (END UNIT) in Northend Gardens Area. 2 off street assigned parking spots (in front of unit). Condo features 3 bedrooms, 2.5 baths, LVRM, DEN, dining room, cozy private porch! Large master bedroom with newer bath, laundry area, lots of closets and storage space! Furnished. Large storage shed for bike & beach toys. Located 1 block to the beach & boardwalk! Hurry this won\'t last! Easy to Show!

|     | PROPERTY DETAILS |
|-----|------------------|
| 5 6 | 0.1 0            |

Exterior InteriorFeatures ParkingGarage OtherRooms **Brick Face** Foyer Dining Area None Vinyl Laundry/Utility Room Master Bath Pets Allowed