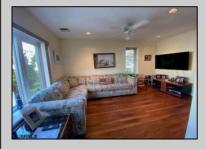

## **COMMENTS**

Townhouse (END UNIT) in Northend Gardens Area. 2 off street assigned parking spots (in front of unit). Condo features 3 bedrooms, 2.5 baths, LVRM, DEN, dining room, cozy private porch! Large master bedroom with newer bath, laundry area, lots of closets and storage space! Furnished. Large storage shed for bike & beach toys. Located 1 block to the beach & boardwalk! Hurry this won\'t last! Easy to Show!

|     | PROPERTY DETAILS |
|-----|------------------|
| 5 6 | 0.1 0            |

Exterior InteriorFeatures ParkingGarage OtherRooms **Brick Face** Foyer Dining Area None Vinyl Laundry/Utility Room Master Bath Pets Allowed