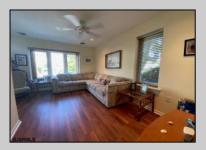

## **COMMENTS**

Townhouse (END UNIT) in Northend Gardens Area. 2 off street assigned parking spots (in front of unit). Condo features 3 bedrooms, 2.5 baths, LVRM, DEN, dining room, cozy private porch! Large master bedroom with newer bath, laundry area, lots of closets and storage space! Furnished. Large storage shed for bike & beach toys. Located 1 block to the beach & boardwalk! Hurry this won\'t last! Easy to Show!

| Exterior | PROPERTY DETAILS |            |
|----------|------------------|------------|
|          | ParkingGarage    | OtherRooms |

InteriorFeatures **Brick Face** Foyer Dining Area None Vinyl Laundry/Utility Room Master Bath Pets Allowed