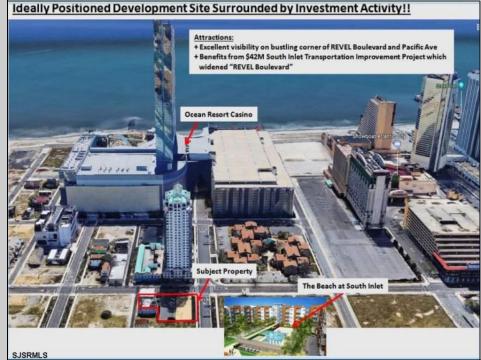

## COMMENTS

Three contiguous lots that make up the entire frontage of Pacific Ave between South Connecticut and Congress for a total of 17,129 square feet of land with a 3900 sqft two story building standing on one of the corner lots. One large fenced in corner lot makes up the busy corner intersection at Pacific and S. Connecticut which is the feeder street to the new Ocean Resort Casino, across from the new luxury apartment complex 600 NoBe built by Boraia on one side and across from the Bella Luxury Condo Tower on Pacific. In the middle is a fully leased out parking lot, and on the right is a building shell that can be developed into just about anything you can imagine. Located within the CRDA Tourism district, the site has been newly re-zoned LH-1 which provides for a host of new opportunities for investors. Located just 2 blocks to the Jersey Shore Beaches & Worlds most infamous boardwalk with life guard and comfort station. Walking distance to Historic Gardners Basin where you can enjoy breakfast at Gilchrist and sunsets at Back Bay Ale house, or spend the day at the AC Aquarium or Farleys Marina. Close to the Absecon Lighthouse, Borgata, Harrahs, Golden Nugget, Hard Rock, Steel Pier, Ocean Casino Resort, Resorts, Margaritaville, Showboat, and the countries largest indoor waterpark!