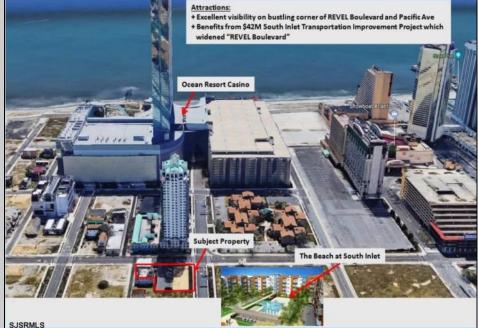

## COMMENTS

Three contiguous lots that make up the entire frontage of Pacific Ave between South Connecticut and Congress for a total of 17,129 square feet of land with a 3900 sqft two story building standing on one of the corner lots. One large fenced in corner lot makes up the busy corner intersection at Pacific and S. Connecticut which is the feeder street to the new Ocean Resort Casino, across from the new luxury apartment complex 600 NoBe built by Boraia on one side and across from the Bella Luxury Condo Tower on Pacific. In the middle is a fully leased out parking lot, and on the right is a building shell that can be developed into just about anything you can imagine. Located within the CRDA Tourism district, the site has been newly re-zoned LH-1 which provides for a host of new opportunities for investors. Located just 2 blocks to the Jersey Shore Beaches & Worlds most infamous boardwalk with life guard and comfort station. Walking distance to Historic Gardners Basin where you can enjoy breakfast at Gilchrist and sunsets at Back Bay Ale house, or spend the day at the AC Aquarium or Farleys Marina. Close to the Absecon Lighthouse, Borgata, Harrahs, Golden Nugget, Hard Rock, Steel Pier, Ocean Casino Resort, Resorts, Margaritaville, Showboat, and the countries largest indoor waterpark!