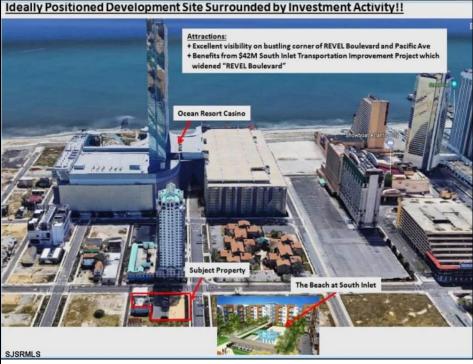

## **COMMENTS**

Three contiguous lots that make up the entire frontage of Pacific Ave between South Connecticut and Congress for a total of 17,129 square feet of land with a 3900 sqft two story building standing on one of the corner lots. One large fenced in corner lot makes up the busy corner intersection at Pacific and S. Connecticut which is the feeder street to the new Ocean Resort Casino, across from the new luxury apartment complex 600 NoBe built by Boraia on one side and across from the Bella Luxury Condo Tower on Pacific. In the middle is a fully leased out parking lot, and on the right is a building shell that can be developed into just about anything you can imagine. Located within the CRDA Tourism district, the site has been newly re-zoned LH-1 which provides for a host of new opportunities for investors. Located just 2 blocks to the Jersey Shore Beaches & Worlds most infamous boardwalk with life guard and comfort station. Walking distance to Historic Gardners Basin where you can enjoy breakfast at Gilchrist and sunsets at Back Bay Ale house, or spend the day at the AC Aquarium or Farleys Marina. Close to the Absecon Lighthouse, Borgata, Harrahs, Golden Nugget, Hard Rock, Steel Pier, Ocean Casino Resort, Resorts, Margaritaville, Showboat, and the countries largest indoor waterpark!