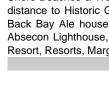

## COMMENTS

Three contiguous lots that make up the entire frontage of Pacific Ave between South Connecticut and Congress for a total of 17,129 square feet of land with a 3900 sqft two story building standing on one of the corner lots. One large fenced in corner lot makes up the busy corner intersection at Pacific and S. Connecticut which is the feeder street to the new Ocean Resort Casino, across from the new luxury apartment complex 600 NoBe built by Boraia on one side and across from the Bella Luxury Condo Tower on Pacific. In the middle is a fully leased out parking lot, and on the right is a building shell that can be developed into just about anything you can imagine. Located within the CRDA Tourism district, the site has been newly re-zoned LH-1 which provides for a host of new opportunities for investors. Located just 2 blocks to the Jersey Shore Beaches & Worlds most infamous boardwalk with life guard and comfort station. Walking distance to Historic Gardners Basin where you can enjoy breakfast at Gilchrist and sunsets at Back Bay Ale house, or spend the day at the AC Aquarium or Farleys Marina. Close to the Absecon Lighthouse, Borgata, Harrahs, Golden Nugget, Hard Rock, Steel Pier, Ocean Casino Resort, Resorts, Margaritaville, Showboat, and the countries largest indoor waterpark!