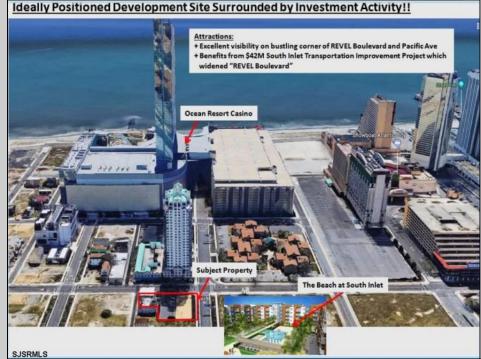

## COMMENTS

Three contiguous lots that make up the entire frontage of Pacific Ave between South Connecticut and Congress for a total of 17,129 square feet of land with a 3900 sqft two story building standing on one of the corner lots. One large fenced in corner lot makes up the busy corner intersection at Pacific and S. Connecticut which is the feeder street to the new Ocean Resort Casino, across from the new luxury apartment complex 600 NoBe built by Boraia on one side and across from the Bella Luxury Condo Tower on Pacific. In the middle is a fully leased out parking lot, and on the right is a building shell that can be developed into just about anything you can imagine. Located within the CRDA Tourism district, the site has been newly re-zoned LH-1 which provides for a host of new opportunities for investors. Located just 2 blocks to the Jersey Shore Beaches & Worlds most infamous boardwalk with life guard and comfort station. Walking distance to Historic Gardners Basin where you can enjoy breakfast at Gilchrist and sunsets at Back Bay Ale house, or spend the day at the AC Aquarium or Farleys Marina. Close to the Absecon Lighthouse, Borgata, Harrahs, Golden Nugget, Hard Rock, Steel Pier, Ocean Casino Resort, Resorts, Margaritaville, Showboat, and the countries largest indoor waterpark!