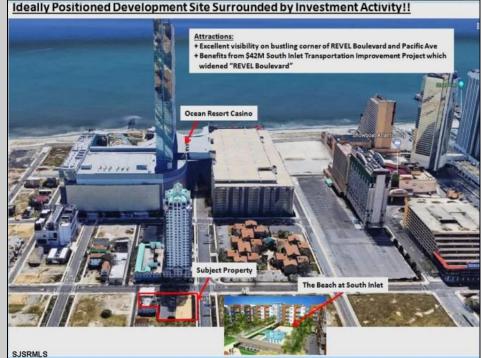

## COMMENTS

Three contiguous lots that make up the entire frontage of Pacific Ave between South Connecticut and Congress for a total of 17,129 square feet of land with a 3900 sqft two story building standing on one of the corner lots. One large fenced in corner lot makes up the busy corner intersection at Pacific and S. Connecticut which is the feeder street to the new Ocean Resort Casino, across from the new luxury apartment complex 600 NoBe built by Boraia on one side and across from the Bella Luxury Condo Tower on Pacific. In the middle is a fully leased out parking lot, and on the right is a building shell that can be developed into just about anything you can imagine. Located within the CRDA Tourism district, the site has been newly re-zoned LH-1 which provides for a host of new opportunities for investors. Located just 2 blocks to the Jersey Shore Beaches & Worlds most infamous boardwalk with life guard and comfort station. Walking distance to Historic Gardners Basin where you can enjoy breakfast at Gilchrist and sunsets at Back Bay Ale house, or spend the day at the AC Aquarium or Farleys Marina. Close to the Absecon Lighthouse, Borgata, Harrahs, Golden Nugget, Hard Rock, Steel Pier, Ocean Casino Resort, Resorts, Margaritaville, Showboat, and the countries largest indoor waterpark!