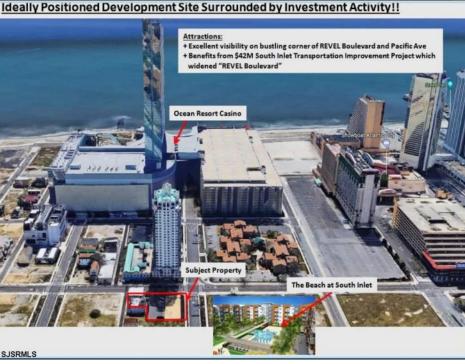

## **COMMENTS**

Three contiguous lots that make up the entire frontage of Pacific Ave between South Connecticut and Congress for a total of 17,129 square feet of land with a 3900 sqft two story building standing on one of the corner lots. One large fenced in corner lot makes up the busy corner intersection at Pacific and S. Connecticut which is the feeder street to the new Ocean Resort Casino, across from the new luxury apartment complex 600 NoBe built by Boraia on one side and across from the Bella Luxury Condo Tower on Pacific. In the middle is a fully leased out parking lot, and on the right is a building shell that can be developed into just about anything you can imagine. Located within the CRDA Tourism district, the site has been newly re-zoned LH-1 which provides for a host of new opportunities for investors. Located just 2 blocks to the Jersey Shore Beaches & Worlds most infamous boardwalk with life guard and comfort station. Walking distance to Historic Gardners Basin where you can enjoy breakfast at Gilchrist and sunsets at Back Bay Ale house, or spend the day at the AC Aquarium or Farleys Marina. Close to the Absecon Lighthouse, Borgata, Harrahs, Golden Nugget, Hard Rock, Steel Pier, Ocean Casino Resort, Resorts, Margaritaville, Showboat, and the countries largest indoor waterpark!