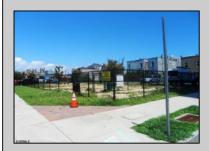

## **COMMENTS**

Three contiguous lots that make up the entire frontage of Pacific Ave between South Connecticut and Congress for a total of 17,129 square feet of land with a 3900 sqft two story building standing on one of the corner lots. One large fenced in corner lot makes up the busy corner intersection at Pacific and S. Connecticut which is the feeder street to the new Ocean Resort Casino, across from the new luxury apartment complex 600 NoBe built by Boraia on one side and across from the Bella Luxury Condo Tower on Pacific. In the middle is a fully leased out parking lot, and on the right is a building shell that can be developed into just about anything you can imagine. Located within the CRDA Tourism district, the site has been newly re-zoned LH-1 which provides for a host of new opportunities for investors. Located just 2 blocks to the Jersey Shore Beaches & Worlds most infamous boardwalk with life guard and comfort station. Walking distance to Historic Gardners Basin where you can enjoy breakfast at Gilchrist and sunsets at Back Bay Ale house, or spend the day at the AC Aquarium or Farleys Marina. Close to the Absecon Lighthouse, Borgata, Harrahs, Golden Nugget, Hard Rock, Steel Pier, Ocean Casino Resort, Resorts, Margaritaville, Showboat, and the countries largest indoor waterpark!