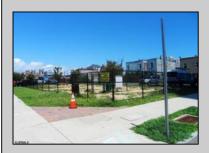

## **COMMENTS**

Three contiguous lots that make up the entire frontage of Pacific Ave between South Connecticut and Congress for a total of 17,129 square feet of land with a 3900 sqft two story building standing on one of the corner lots. One large fenced in corner lot makes up the busy corner intersection at Pacific and S. Connecticut which is the feeder street to the new Ocean Resort Casino, across from the new luxury apartment complex 600 NoBe built by Boraia on one side and across from the Bella Luxury Condo Tower on Pacific. In the middle is a fully leased out parking lot, and on the right is a building shell that can be developed into just about anything you can imagine. Located within the CRDA Tourism district, the site has been newly re-zoned LH-1 which provides for a host of new opportunities for investors. Located just 2 blocks to the Jersey Shore Beaches & Worlds most infamous boardwalk with life guard and comfort station. Walking distance to Historic Gardners Basin where you can enjoy breakfast at Gilchrist and sunsets at Back Bay Ale house, or spend the day at the AC Aquarium or Farleys Marina. Close to the Absecon Lighthouse, Borgata, Harrahs, Golden Nugget, Hard Rock, Steel Pier, Ocean Casino Resort, Resorts, Margaritaville, Showboat, and the countries largest indoor waterpark!