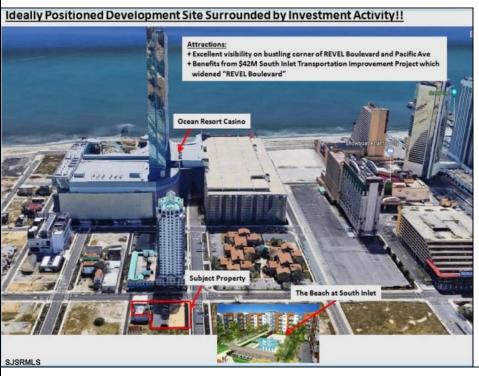

## **COMMENTS**

Three contiguous lots that make up the entire frontage of Pacific Ave between South Connecticut and Congress for a total of 17,129 square feet of land with a 3900 sqft two story building standing on one of the corner lots. One large fenced in corner lot makes up the busy corner intersection at Pacific and S. Connecticut which is the feeder street to the new Ocean Resort Casino, across from the new luxury apartment complex 600 NoBe built by Boraia on one side and across from the Bella Luxury Condo Tower on Pacific. In the middle is a fully leased out parking lot, and on the right is a building shell that can be developed into just about anything you can imagine. Located within the CRDA Tourism district, the site has been newly re-zoned LH-1 which provides for a host of new opportunities for investors. Located just 2 blocks to the Jersey Shore Beaches & Worlds most infamous boardwalk with life guard and comfort station. Walking distance to Historic Gardners Basin where you can enjoy breakfast at Gilchrist and sunsets at Back Bay Ale house, or spend the day at the AC Aquarium or Farleys Marina. Close to the Absecon Lighthouse, Borgata, Harrahs, Golden Nugget, Hard Rock, Steel Pier, Ocean Casino Resort, Resorts, Margaritaville, Showboat, and the countries largest indoor waterpark!