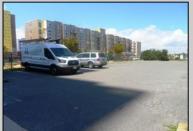

## **COMMENTS**

Three contiguous lots that make up the entire frontage of Pacific Ave between South Connecticut and Congress for a total of 17,129 square feet of land with a 3900 sqft two story building standing on one of the corner lots. One large fenced in corner lot makes up the busy corner intersection at Pacific and S. Connecticut which is the feeder street to the new Ocean Resort Casino, across from the new luxury apartment complex 600 NoBe built by Boraia on one side and across from the Bella Luxury Condo Tower on Pacific. In the middle is a fully leased out parking lot, and on the right is a building shell that can be developed into just about anything you can imagine. Located within the CRDA Tourism district, the site has been newly re-zoned LH-1 which provides for a host of new opportunities for investors. Located just 2 blocks to the Jersey Shore Beaches & Worlds most infamous boardwalk with life guard and comfort station. Walking distance to Historic Gardners Basin where you can enjoy breakfast at Gilchrist and sunsets at Back Bay Ale house, or spend the day at the AC Aquarium or Farleys Marina. Close to the Absecon Lighthouse, Borgata, Harrahs, Golden Nugget, Hard Rock, Steel Pier, Ocean Casino Resort, Resorts, Margaritaville, Showboat, and the countries largest indoor waterpark!