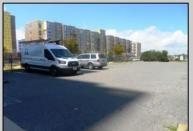

## **COMMENTS**

Three contiguous lots that make up the entire frontage of Pacific Ave between South Connecticut and Congress for a total of 17,129 square feet of land with a 3900 sqft two story building standing on one of the corner lots. One large fenced in corner lot makes up the busy corner intersection at Pacific and S. Connecticut which is the feeder street to the new Ocean Resort Casino, across from the new luxury apartment complex 600 NoBe built by Boraia on one side and across from the Bella Luxury Condo Tower on Pacific. In the middle is a fully leased out parking lot, and on the right is a building shell that can be developed into just about anything you can imagine. Located within the CRDA Tourism district, the site has been newly re-zoned LH-1 which provides for a host of new opportunities for investors. Located just 2 blocks to the Jersey Shore Beaches & Worlds most infamous boardwalk with life guard and comfort station. Walking distance to Historic Gardners Basin where you can enjoy breakfast at Gilchrist and sunsets at Back Bay Ale house, or spend the day at the AC Aquarium or Farleys Marina. Close to the Absecon Lighthouse, Borgata, Harrahs, Golden Nugget, Hard Rock, Steel Pier, Ocean Casino Resort, Resorts, Margaritaville, Showboat, and the countries largest indoor waterpark!