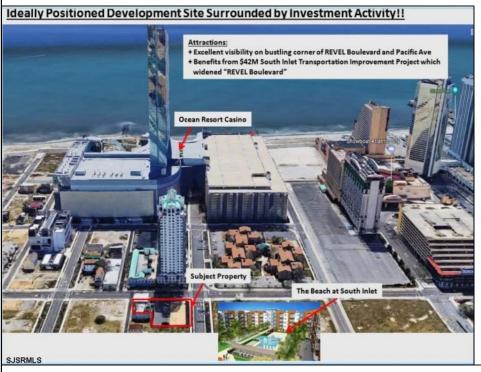

## **COMMENTS**

Three contiguous lots that make up the entire frontage of Pacific Ave between South Connecticut and Congress for a total of 17,129 square feet of land with a 3900 sqft two story building standing on one of the corner lots. One large fenced in corner lot makes up the busy corner intersection at Pacific and S. Connecticut which is the feeder street to the new Ocean Resort Casino, across from the new luxury apartment complex 600 NoBe built by Boraia on one side and across from the Bella Luxury Condo Tower on Pacific. In the middle is a fully leased out parking lot, and on the right is a building shell that can be developed into just about anything you can imagine. Located within the CRDA Tourism district, the site has been newly re-zoned LH-1 which provides for a host of new opportunities for investors. Located just 2 blocks to the Jersey Shore Beaches & Worlds most infamous boardwalk with life guard and comfort station. Walking distance to Historic Gardners Basin where you can enjoy breakfast at Gilchrist and sunsets at Back Bay Ale house, or spend the day at the AC Aquarium or Farleys Marina. Close to the Absecon Lighthouse, Borgata, Harrahs, Golden Nugget, Hard Rock, Steel Pier, Ocean Casino Resort, Resorts, Margaritaville, Showboat, and the countries largest indoor waterpark!