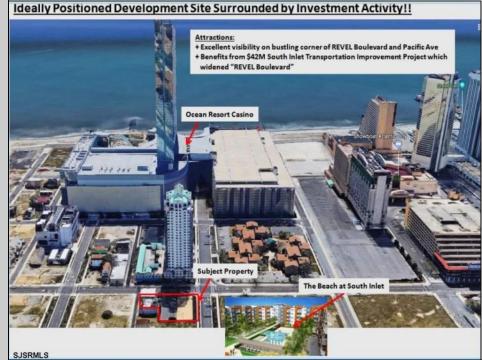

## COMMENTS

Three contiguous lots that make up the entire frontage of Pacific Ave between South Connecticut and Congress for a total of 17,129 square feet of land with a 3900 sqft two story building standing on one of the corner lots. One large fenced in corner lot makes up the busy corner intersection at Pacific and S. Connecticut which is the feeder street to the new Ocean Resort Casino, across from the new luxury apartment complex 600 NoBe built by Boraia on one side and across from the Bella Luxury Condo Tower on Pacific. In the middle is a fully leased out parking lot, and on the right is a building shell that can be developed into just about anything you can imagine. Located within the CRDA Tourism district, the site has been newly re-zoned LH-1 which provides for a host of new opportunities for investors. Located just 2 blocks to the Jersey Shore Beaches & Worlds most infamous boardwalk with life guard and comfort station. Walking distance to Historic Gardners Basin where you can enjoy breakfast at Gilchrist and sunsets at Back Bay Ale house, or spend the day at the AC Aquarium or Farleys Marina. Close to the Absecon Lighthouse, Borgata, Harrahs, Golden Nugget, Hard Rock, Steel Pier, Ocean Casino Resort, Resorts, Margaritaville, Showboat, and the countries largest indoor waterpark!