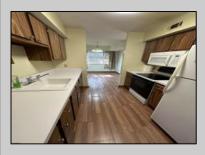

## COMMENTS

\*\*Welcome to the First Floor 2 Bed 1 Bath Unit in Country Place\*\* This 1008 sq ft The property is ready for its new owner. \*\*MOVE IN READY\*\* The unit is equipped with a ring doorbell, security system and a storage closet adjacent to the front door. The HVAC is only a few years old. Private patio off the dining room has views for days! Amenities include; Clubhouse, Tennis Courts, 40 x 60 In ground Pool. The monthly HOA dues are only \$300 and covers the roof! Schedule your appointment today.

| Scriedule your appo | ominiem today. |                |                  |
|---------------------|----------------|----------------|------------------|
|                     | PROPI          | ERTY DETAILS   |                  |
| Exterior            | ParkingGarage  | OtherRooms     | InteriorFeatures |
| Vinyl               | None           | Dining Area    | Hardwood Floors  |
|                     |                | Dining Room    | Pets Allowed     |
|                     |                | Eat In Kitchen |                  |
|                     |                | Storage Attic  |                  |
| Heating             | Cooling        | HotWater       | Water            |
| Gas-Natural         | Central        | Gas            | Public Water     |