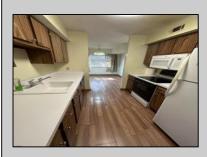

## **COMMENTS**

\*\*Welcome to the First Floor 2 Bed 1 Bath Unit in Country Place\*\* This 1008 sq ft The property is ready for its new owner. \*\*MOVE IN READY\*\* The unit is equipped with a ring doorbell, security system and a storage closet adjacent to the front door. The HVAC is only a few years old. Private patio off the dining room has views for days! Amenities include; Clubhouse, Tennis Courts, 40 x 60 In ground Pool. The monthly HOA dues are only \$300 and covers the roof! Schedule your appointment today.

| Scriedule your a | ppolititioni today. |                |                  |
|------------------|---------------------|----------------|------------------|
| PROPERTY DETAILS |                     |                |                  |
| Exterior         | ParkingGarage       | OtherRooms     | InteriorFeatures |
| Vinyl            | None                | Dining Area    | Hardwood Floors  |
|                  |                     | Dining Room    | Pets Allowed     |
|                  |                     | Eat In Kitchen |                  |
|                  |                     | Storage Attic  |                  |