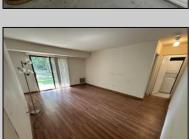

## **COMMENTS**

\*\*Welcome to the First Floor 2 Bed 1 Bath Unit in Country Place\*\* This 1008 sq ft The property is ready for its new owner. \*\*MOVE IN READY\*\* The unit is equipped with a ring doorbell, security system and a storage closet adjacent to the front door. The HVAC is only a few years old. Private patio off the dining room has views for days! Amenities include; Clubhouse, Tennis Courts, 40 x 60 In ground Pool. The monthly HOA dues are only \$300 and covers the roof! Schedule your appointment today.

| Scriedule your a | ppolititioni today. |                |                  |
|------------------|---------------------|----------------|------------------|
| PROPERTY DETAILS |                     |                |                  |
| Exterior         | ParkingGarage       | OtherRooms     | InteriorFeatures |
| Vinyl            | None                | Dining Area    | Hardwood Floors  |
|                  |                     | Dining Room    | Pets Allowed     |
|                  |                     | Eat In Kitchen |                  |
|                  |                     | Storage Attic  |                  |