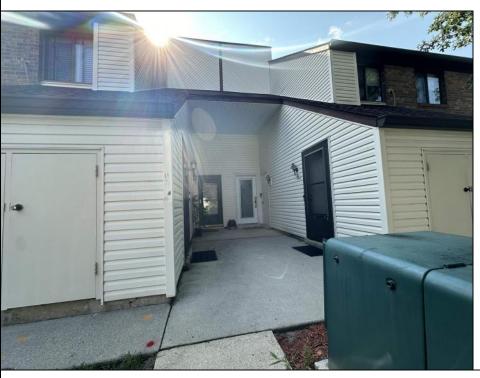

## **COMMENTS**

\*\*Welcome to the First Floor 2 Bed 1 Bath Unit in Country Place\*\* This 1008 sq ft The property is ready for its new owner. \*\*MOVE IN READY\*\* The unit is equipped with a ring doorbell, security system and a storage closet adjacent to the front door. The HVAC is only a few years old. Private patio off the dining room has views for days! Amenities include; Clubhouse, Tennis Courts, 40 x 60 In ground Pool. The monthly HOA dues are only \$300 and covers the roof! Schedule your appointment today.