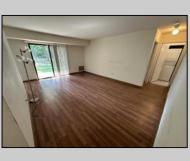

## **COMMENTS**

\*\*Welcome to the First Floor 2 Bed 1 Bath Unit in Country Place\*\* This 1008 sq ft The property is ready for its new owner. \*\*MOVE IN READY\*\* The unit is equipped with a ring doorbell, security system and a storage closet adjacent to the front door. The HVAC is only a few years old. Private patio off the dining room has views for days! Amenities include; Clubhouse, Tennis Courts, 40 x 60 In ground Pool. The monthly HOA dues are only \$300 and covers the roof! Schedule your appointment today.

| PROPERTY DETAILS |               |                |                  |
|------------------|---------------|----------------|------------------|
| Exterior         | ParkingGarage | OtherRooms     | InteriorFeatures |
| Vinyl            | None          | Dining Area    | Hardwood Floors  |
|                  |               | Dining Room    | Pets Allowed     |
|                  |               | Eat In Kitchen |                  |
|                  |               | Storage Attic  |                  |