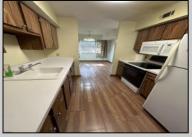

## **COMMENTS**

\*\*Welcome to the First Floor 2 Bed 1 Bath Unit in Country Place\*\* This 1008 sq ft The property is ready for its new owner. \*\*MOVE IN READY\*\* The unit is equipped with a ring doorbell, security system and a storage closet adjacent to the front door. The HVAC is only a few years old. Private patio off the dining room has views for days! Amenities include; Clubhouse, Tennis Courts, 40 x 60 In ground Pool. The monthly HOA dues are only \$300 and covers the roof! Schedule your appointment today.

| PROPERTY DETAILS |               |                |                  |
|------------------|---------------|----------------|------------------|
| Exterior         | ParkingGarage | OtherRooms     | InteriorFeatures |
| Vinyl            | None          | Dining Area    | Hardwood Floors  |
|                  |               | Dining Room    | Pets Allowed     |
|                  |               | Eat In Kitchen |                  |
|                  |               | Storage Attic  |                  |