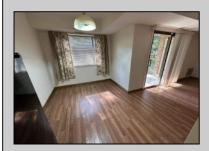

## **COMMENTS**

\*\*Welcome to the First Floor 2 Bed 1 Bath Unit in Country Place\*\* This 1008 sq ft The property is ready for its new owner. \*\*MOVE IN READY\*\* The unit is equipped with a ring doorbell, security system and a storage closet adjacent to the front door. The HVAC is only a few years old. Private patio off the dining room has views for days! Amenities include; Clubhouse, Tennis Courts, 40 x 60 In ground Pool. The monthly HOA dues are only \$300 and covers the roof! Schedule your appointment today.

| PROPERTY DETAILS |               |                |                  |
|------------------|---------------|----------------|------------------|
| Exterior         | ParkingGarage | OtherRooms     | InteriorFeatures |
| Vinyl            | None          | Dining Area    | Hardwood Floors  |
|                  |               | Dining Room    | Pets Allowed     |
|                  |               | Eat In Kitchen |                  |
|                  |               | Storage Attic  |                  |