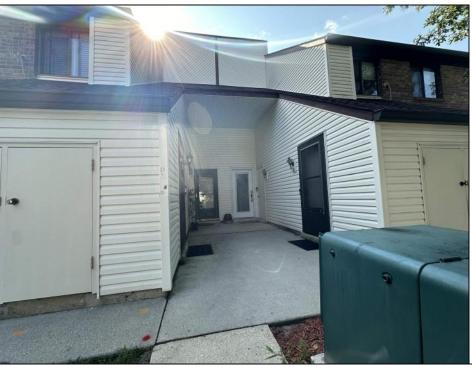

## **COMMENTS**

\*\*Welcome to the First Floor 2 Bed 1 Bath Unit in Country Place\*\* This 1008 sq ft The property is ready for its new owner. \*\*MOVE IN READY\*\* The unit is equipped with a ring doorbell, security system and a storage closet adjacent to the front door. The HVAC is only a few years old. Private patio off the dining room has views for days! Amenities include; Clubhouse, Tennis Courts, 40 x 60 In ground Pool. The monthly HOA dues are only \$300 and covers the roof! Schedule your appointment today.