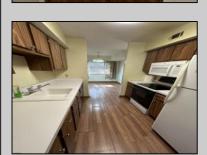

## **COMMENTS**

\*\*Welcome to the First Floor 2 Bed 1 Bath Unit in Country Place\*\* This 1008 sq ft The property is ready for its new owner. \*\*MOVE IN READY\*\* The unit is equipped with a ring doorbell, security system and a storage closet adjacent to the front door. The HVAC is only a few years old. Private patio off the dining room has views for days! Amenities include; Clubhouse, Tennis Courts, 40 x 60 In ground Pool. The monthly HOA dues are only \$300 and covers the roof! Schedule your appointment today.

|          | PROP          | ERTY DETAILS   |                  |
|----------|---------------|----------------|------------------|
| Exterior | ParkingGarage | OtherRooms     | InteriorFeatures |
| Vinyl    | None          | Dining Area    | Hardwood Floors  |
|          |               | Dining Room    | Pets Allowed     |
|          |               | Eat In Kitchen |                  |