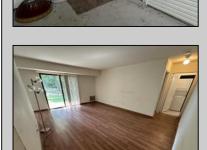

## **COMMENTS**

\*\*Welcome to the First Floor 2 Bed 1 Bath Unit in Country Place\*\* This 1008 sq ft The property is ready for its new owner. \*\*MOVE IN READY\*\* The unit is equipped with a ring doorbell, security system and a storage closet adjacent to the front door. The HVAC is only a few years old. Private patio off the dining room has views for days! Amenities include; Clubhouse, Tennis Courts, 40 x 60 In ground Pool. The monthly HOA dues are only \$300 and covers the roof! Schedule your appointment today.

|          | PROP          | ERTY DETAILS   |                  |
|----------|---------------|----------------|------------------|
| Exterior | ParkingGarage | OtherRooms     | InteriorFeatures |
| Vinyl    | None          | Dining Area    | Hardwood Floors  |
|          |               | Dining Room    | Pets Allowed     |
|          |               | Eat In Kitchen |                  |