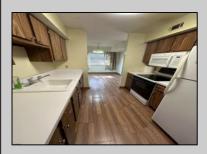

## **COMMENTS**

\*\*Welcome to the First Floor 2 Bed 1 Bath Unit in Country Place\*\* This 1008 sq ft The property is ready for its new owner. \*\*MOVE IN READY\*\* The unit is equipped with a ring doorbell, security system and a storage closet adjacent to the front door. The HVAC is only a few years old. Private patio off the dining room has views for days! Amenities include; Clubhouse, Tennis Courts, 40 x 60 In ground Pool. The monthly HOA dues are only \$300 and covers the roof! Schedule your appointment today.

| PROPERTY DETAILS |               |                |                  |
|------------------|---------------|----------------|------------------|
| Exterior         | ParkingGarage | OtherRooms     | InteriorFeatures |
| Vinyl            | None          | Dining Area    | Hardwood Floors  |
|                  |               | Dining Room    | Pets Allowed     |
|                  |               | Eat In Kitchen |                  |
|                  |               | Storage Attic  |                  |
|                  |               |                |                  |