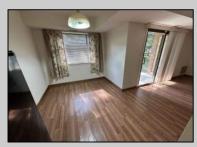

## **COMMENTS**

\*\*Welcome to the First Floor 2 Bed 1 Bath Unit in Country Place\*\* This 1008 sq ft The property is ready for its new owner. \*\*MOVE IN READY\*\* The unit is equipped with a ring doorbell, security system and a storage closet adjacent to the front door. The HVAC is only a few years old. Private patio off the dining room has views for days! Amenities include; Clubhouse, Tennis Courts, 40 x 60 In ground Pool. The monthly HOA dues are only \$300 and covers the roof! Schedule your appointment today.

| PROPERTY DETAILS |               |                |                  |
|------------------|---------------|----------------|------------------|
| Exterior         | ParkingGarage | OtherRooms     | InteriorFeatures |
| Vinyl            | None          | Dining Area    | Hardwood Floors  |
|                  |               | Dining Room    | Pets Allowed     |
|                  |               | Eat In Kitchen |                  |
|                  |               | Storage Attic  |                  |
|                  |               |                |                  |