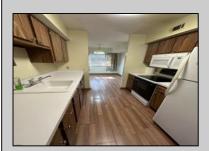

## **COMMENTS**

\*\*Welcome to the First Floor 2 Bed 1 Bath Unit in Country Place\*\* This 1008 sq ft The property is ready for its new owner. \*\*MOVE IN READY\*\* The unit is equipped with a ring doorbell, security system and a storage closet adjacent to the front door. The HVAC is only a few years old. Private patio off the dining room has views for days! Amenities include; Clubhouse, Tennis Courts, 40 x 60 In ground Pool. The monthly HOA dues are only \$300 and covers the roof! Schedule your appointment today.

| Contaction your appointment today. |                       |                                                                                           |
|------------------------------------|-----------------------|-------------------------------------------------------------------------------------------|
| PROPERTY DETAILS                   |                       |                                                                                           |
| ParkingGarage                      | OtherRooms            | InteriorFeatures                                                                          |
| None                               | Dining Area           | Hardwood Floors                                                                           |
|                                    | Dining Room           | Pets Allowed                                                                              |
|                                    | Eat In Kitchen        |                                                                                           |
|                                    | Storage Attic         |                                                                                           |
|                                    | PROPERT ParkingGarage | PROPERTY DETAILS  ParkingGarage OtherRooms  None Dining Area  Dining Room  Eat In Kitchen |