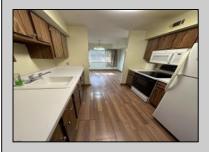

## **COMMENTS**

\*\*Welcome to the First Floor 2 Bed 1 Bath Unit in Country Place\*\* This 1008 sq ft The property is ready for its new owner. \*\*MOVE IN READY\*\* The unit is equipped with a ring doorbell, security system and a storage closet adjacent to the front door. The HVAC is only a few years old. Private patio off the dining room has views for days! Amenities include; Clubhouse, Tennis Courts, 40 x 60 In ground Pool. The monthly HOA dues are only \$300 and covers the roof! Schedule your appointment today.

|                  | · · · · · · · · · · · · · · · · · · · |                |                  |
|------------------|---------------------------------------|----------------|------------------|
| PROPERTY DETAILS |                                       |                |                  |
| Exterior         | ParkingGarage                         | OtherRooms     | InteriorFeatures |
| Vinyl            | None                                  | Dining Area    | Hardwood Floors  |
|                  |                                       | Dining Room    | Pets Allowed     |
|                  |                                       | Eat In Kitchen |                  |
|                  |                                       | Storage Attic  |                  |