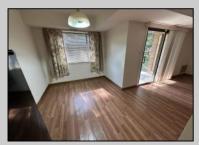

## **COMMENTS**

\*\*Welcome to the First Floor 2 Bed 1 Bath Unit in Country Place\*\* This 1008 sq ft The property is ready for its new owner. \*\*MOVE IN READY\*\* The unit is equipped with a ring doorbell, security system and a storage closet adjacent to the front door. The HVAC is only a few years old. Private patio off the dining room has views for days! Amenities include; Clubhouse, Tennis Courts, 40 x 60 In ground Pool. The monthly HOA dues are only \$300 and covers the roof! Schedule your appointment today.

|                  | · · · · · · · · · · · · · · · · · · · |                |                  |
|------------------|---------------------------------------|----------------|------------------|
| PROPERTY DETAILS |                                       |                |                  |
| Exterior         | ParkingGarage                         | OtherRooms     | InteriorFeatures |
| Vinyl            | None                                  | Dining Area    | Hardwood Floors  |
|                  |                                       | Dining Room    | Pets Allowed     |
|                  |                                       | Eat In Kitchen |                  |
|                  |                                       | Storage Attic  |                  |