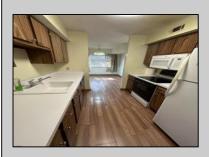

## **COMMENTS**

\*\*Welcome to the First Floor 2 Bed 1 Bath Unit in Country Place\*\* This 1008 sq ft The property is ready for its new owner. \*\*MOVE IN READY\*\* The unit is equipped with a ring doorbell, security system and a storage closet adjacent to the front door. The HVAC is only a few years old. Private patio off the dining room has views for days! Amenities include; Clubhouse, Tennis Courts, 40 x 60 In ground Pool. The monthly HOA dues are only \$300 and covers the roof! Schedule your appointment today.

|          | PROP          | ERTY DETAILS   |                  |
|----------|---------------|----------------|------------------|
| Exterior | ParkingGarage | OtherRooms     | InteriorFeatures |
| Vinyl    | None          | Dining Area    | Hardwood Floors  |
|          |               | Dining Room    | Pets Allowed     |
|          |               | Fat In Kitchen |                  |