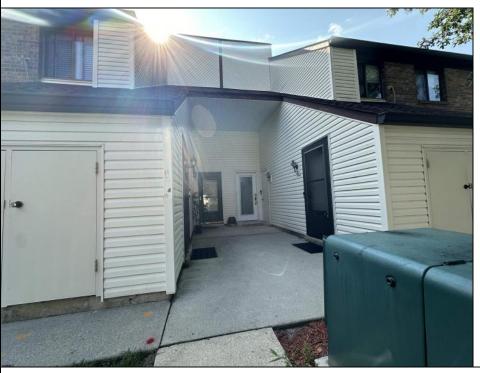

## **COMMENTS**

\*\*Welcome to the First Floor 2 Bed 1 Bath Unit in Country Place\*\* This 1008 sq ft The property is ready for its new owner. \*\*MOVE IN READY\*\* The unit is equipped with a ring doorbell, security system and a storage closet adjacent to the front door. The HVAC is only a few years old. Private patio off the dining room has views for days! Amenities include; Clubhouse, Tennis Courts, 40 x 60 In ground Pool. The monthly HOA dues are only \$300 and covers the roof! Schedule your appointment today.