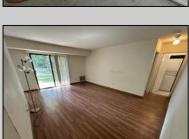

## **COMMENTS**

\*\*Welcome to the First Floor 2 Bed 1 Bath Unit in Country Place\*\* This 1008 sq ft The property is ready for its new owner. \*\*MOVE IN READY\*\* The unit is equipped with a ring doorbell, security system and a storage closet adjacent to the front door. The HVAC is only a few years old. Private patio off the dining room has views for days! Amenities include; Clubhouse, Tennis Courts, 40 x 60 In ground Pool. The monthly HOA dues are only \$300 and covers the roof! Schedule your appointment today.

|          | PROP          | ERTY DETAILS   |                  |
|----------|---------------|----------------|------------------|
| Exterior | ParkingGarage | OtherRooms     | InteriorFeatures |
| Vinyl    | None          | Dining Area    | Hardwood Floors  |
|          |               | Dining Room    | Pets Allowed     |
|          |               | Fat In Kitchen |                  |