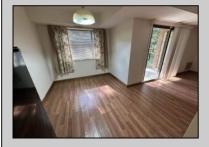

## **COMMENTS**

\*\*Welcome to the First Floor 2 Bed 1 Bath Unit in Country Place\*\* This 1008 sq ft The property is ready for its new owner. \*\*MOVE IN READY\*\* The unit is equipped with a ring doorbell, security system and a storage closet adjacent to the front door. The HVAC is only a few years old. Private patio off the dining room has views for days! Amenities include; Clubhouse, Tennis Courts, 40 x 60 In ground Pool. The monthly HOA dues are only \$300 and covers the roof! Schedule your appointment today.

|          | PROP          | ERTY DETAILS   |                  |
|----------|---------------|----------------|------------------|
| Exterior | ParkingGarage | OtherRooms     | InteriorFeatures |
| Vinyl    | None          | Dining Area    | Hardwood Floors  |
|          |               | Dining Room    | Pets Allowed     |
|          |               | Fat In Kitchen |                  |