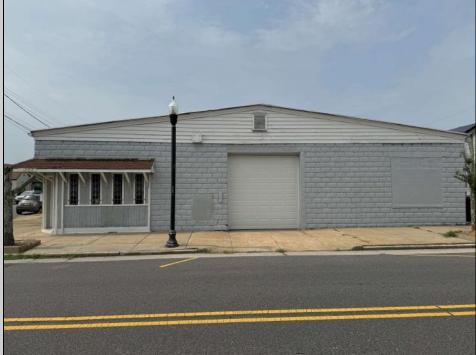

## COMMENTS

Discover the potential of 401 N. Elberon Avenue, a spacious warehouse property situated in the dynamic city of Atlantic City. +/- 3,824 square feet with easy access to Atlantic City Expressway, Ventnor, Margate and Longport. This versatile space offers endless possibilities for businesses looking to expand, store inventory or establish a new base of operations. Currently being used as a workshop for various types of projects. Building has 10x10 drive in door, 14\' + ceiling height, small office area and lays out great for multiple business uses. This property is a valuable asset for any business looking to grow and thrive. Contact Levin Commercial for floor plan and marketing package.

Exterior Block

**PROPERTY DETAILS OutsideFeatures** Truck Door

**HotWater** 

Gas

InteriorFeatures 220 Volt Electricity Restroom

Water Public Heating Forced Air Gas-Natural Multi-Zoned

Cooling Wall Units

Sewer