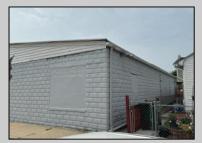

## COMMENTS

Discover the potential of 401 N. Elberon Avenue, a spacious warehouse property situated in the dynamic city of Atlantic City. +/- 3,824 square feet with easy access to Atlantic City Expressway, Ventnor, Margate and Longport. This versatile space offers endless possibilities for businesses looking to expand, store inventory or establish a new base of operations. Currently being used as a workshop for various types of projects. Building has 10x10 drive in door, 14\' + ceiling height, small office area and lays out great for multiple business uses. This property is a valuable asset for any business looking to grow and thrive. Contact Levin Commercial for floor plan and marketing package.

Exterior Block

**PROPERTY DETAILS OutsideFeatures** Truck Door

**HotWater** 

Gas

InteriorFeatures 220 Volt Electricity Restroom

Water Public Heating Forced Air Gas-Natural Multi-Zoned

Cooling Wall Units

Sewer