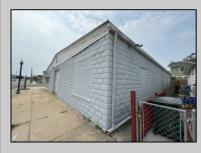

## COMMENTS

Discover the potential of 401 N. Elberon Avenue, a spacious warehouse property situated in the dynamic city of Atlantic City. +/- 3,824 square feet with easy access to Atlantic City Expressway, Ventnor, Margate and Longport. This versatile space offers endless possibilities for businesses looking to expand, store inventory or establish a new base of operations. Currently being used as a workshop for various types of projects. Building has 10x10 drive in door, 14\' + ceiling height, small office area and lays out great for multiple business uses. This property is a valuable asset for any business looking to grow and thrive. Contact Levin Commercial for floor plan and marketing package.

Exterior Block

**PROPERTY DETAILS OutsideFeatures** Truck Door

**HotWater** 

Gas

InteriorFeatures 220 Volt Electricity Restroom

Water Public Heating Forced Air Gas-Natural Multi-Zoned

Cooling Wall Units

Sewer