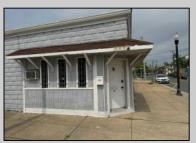

## **COMMENTS**

Discover the potential of 401 N. Elberon Avenue, a spacious warehouse property situated in the dynamic city of Atlantic City. +/- 3,824 square feet with easy access to Atlantic City Expressway, Ventnor, Margate and Longport. This versatile space offers endless possibilities for businesses looking to expand, store inventory or establish a new base of operations. Currently being used as a workshop for various types of projects. Building has 10x10 drive in door, 14\' + ceiling height, small office area and lays out great for multiple business uses. This property is a valuable asset for any business looking to grow and thrive. Contact Levin Commercial for floor plan and marketing package.