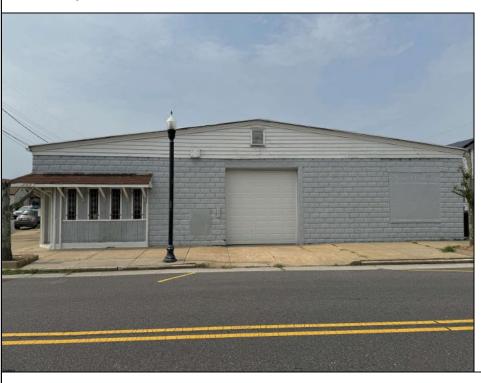

## **COMMENTS**

Discover the potential of 401 N. Elberon Avenue, a spacious warehouse property situated in the dynamic city of Atlantic City. +/- 3,824 square feet with easy access to Atlantic City Expressway, Ventnor, Margate and Longport. This versatile space offers endless possibilities for businesses looking to expand, store inventory or establish a new base of operations. Currently being used as a workshop for various types of projects. Building has 10x10 drive in door, 14\' + ceiling height, small office area and lays out great for multiple business uses. This property is a valuable asset for any business looking to grow and thrive. Contact Levin Commercial for floor plan and marketing package.

| PROPERTY DETAILS | PR | OPER | TY C | DETA | ILS |
|------------------|----|------|------|------|-----|
|------------------|----|------|------|------|-----|

| Exterior | OutsideFeatures | InteriorFeatures     | Heating     |
|----------|-----------------|----------------------|-------------|
| Block    | Truck Door      | 220 Volt Electricity | Forced Air  |
|          |                 | Restroom             | Gas-Natural |
|          |                 |                      | Multi-Zoned |
|          |                 |                      |             |