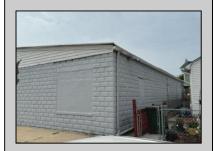

## **COMMENTS**

Discover the potential of 401 N. Elberon Avenue, a spacious warehouse property situated in the dynamic city of Atlantic City. +/- 3,824 square feet with easy access to Atlantic City Expressway, Ventnor, Margate and Longport. This versatile space offers endless possibilities for businesses looking to expand, store inventory or establish a new base of operations. Currently being used as a workshop for various types of projects. Building has 10x10 drive in door, 14\' + ceiling height, small office area and lays out great for multiple business uses. This property is a valuable asset for any business looking to grow and thrive. Contact Levin Commercial for floor plan and marketing package.

| PROPERTY DETAILS | PR | OPER | TY C | DETA | ILS |
|------------------|----|------|------|------|-----|
|------------------|----|------|------|------|-----|

| Exterior | OutsideFeatures | InteriorFeatures     | Heating     |
|----------|-----------------|----------------------|-------------|
| Block    | Truck Door      | 220 Volt Electricity | Forced Air  |
|          |                 | Restroom             | Gas-Natural |
|          |                 |                      | Multi-Zoned |
|          |                 |                      |             |