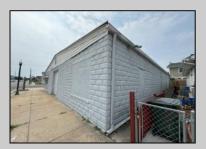

## **COMMENTS**

Discover the potential of 401 N. Elberon Avenue, a spacious warehouse property situated in the dynamic city of Atlantic City. +/- 3,824 square feet with easy access to Atlantic City Expressway, Ventnor, Margate and Longport. This versatile space offers endless possibilities for businesses looking to expand, store inventory or establish a new base of operations. Currently being used as a workshop for various types of projects. Building has 10x10 drive in door, 14\' + ceiling height, small office area and lays out great for multiple business uses. This property is a valuable asset for any business looking to grow and thrive. Contact Levin Commercial for floor plan and marketing package.