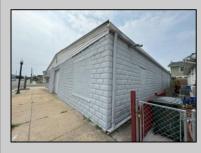

## COMMENTS

Discover the potential of 401 N. Elberon Avenue, a spacious warehouse property situated in the dynamic city of Atlantic City. +/- 3,824 square feet with easy access to Atlantic City Expressway, Ventnor, Margate and Longport. This versatile space offers endless possibilities for businesses looking to expand, store inventory or establish a new base of operations. Currently being used as a workshop for various types of projects. Building has 10x10 drive in door, 14\' + ceiling height, small office area and lays out great for multiple business uses. This property is a valuable asset for any business looking to grow and thrive. Contact Levin Commercial for floor plan and marketing package.

Exterior Block 
 PROPERTY DETAILS

 OutsideFeatures
 InteriorFeat

 Truck Door
 220 Volt Ele

**HotWater** 

Gas

InteriorFeatures 220 Volt Electricity Restroom

Cooling Wall Units Water Public Heating Forced Air Gas-Natural Multi-Zoned