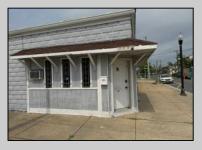

## COMMENTS

Discover the potential of 401 N. Elberon Avenue, a spacious warehouse property situated in the dynamic city of Atlantic City. +/- 3,824 square feet with easy access to Atlantic City Expressway, Ventnor, Margate and Longport. This versatile space offers endless possibilities for businesses looking to expand, store inventory or establish a new base of operations. Currently being used as a workshop for various types of projects. Building has 10x10 drive in door, 14\' + ceiling height, small office area and lays out great for multiple business uses. This property is a valuable asset for any business looking to grow and thrive. Contact Levin Commercial for floor plan and marketing package.

Exterior Block 
 PROPERTY DETAILS

 OutsideFeatures
 InteriorFeat

 Truck Door
 220 Volt Ele

**HotWater** 

Gas

InteriorFeatures 220 Volt Electricity Restroom

Cooling Wall Units Water Public Heating Forced Air Gas-Natural Multi-Zoned