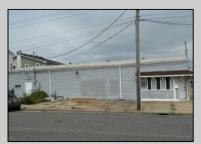

## COMMENTS

Discover the potential of 401 N. Elberon Avenue, a spacious warehouse property situated in the dynamic city of Atlantic City. +/- 3,824 square feet with easy access to Atlantic City Expressway, Ventnor, Margate and Longport. This versatile space offers endless possibilities for businesses looking to expand, store inventory or establish a new base of operations. Currently being used as a workshop for various types of projects. Building has 10x10 drive in door, 14\' + ceiling height, small office area and lays out great for multiple business uses. This property is a valuable asset for any business looking to grow and thrive. Contact Levin Commercial for floor plan and marketing package.

Exterior Block 
 PROPERTY DETAILS

 OutsideFeatures
 InteriorFeat

 Truck Door
 220 Volt Ele

**HotWater** 

Gas

InteriorFeatures 220 Volt Electricity Restroom

Cooling Wall Units Water Public Heating Forced Air Gas-Natural Multi-Zoned