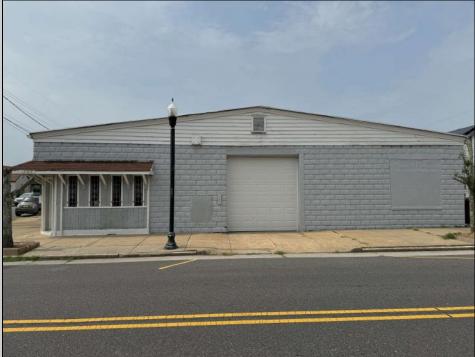

## COMMENTS

Discover the potential of 401 N. Elberon Avenue, a spacious warehouse property situated in the dynamic city of Atlantic City. +/- 3,824 square feet with easy access to Atlantic City Expressway, Ventnor, Margate and Longport. This versatile space offers endless possibilities for businesses looking to expand, store inventory or establish a new base of operations. Currently being used as a workshop for various types of projects. Building has 10x10 drive in door, 14\' + ceiling height, small office area and lays out great for multiple business uses. This property is a valuable asset for any business looking to grow and thrive. Contact Levin Commercial for floor plan and marketing package.

Exterior Block 
 PROPERTY DETAILS

 OutsideFeatures
 InteriorFeat

 Truck Door
 220 Volt Ele

**HotWater** 

Gas

InteriorFeatures 220 Volt Electricity Restroom

Cooling Wall Units Water Public Heating Forced Air Gas-Natural Multi-Zoned