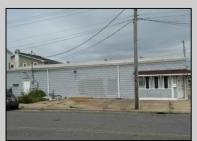

## COMMENTS

Discover the potential of 401 N. Elberon Avenue, a spacious warehouse property situated in the dynamic city of Atlantic City. +/- 3,824 square feet with easy access to Atlantic City Expressway, Ventnor, Margate and Longport. This versatile space offers endless possibilities for businesses looking to expand, store inventory or establish a new base of operations. Currently being used as a workshop for various types of projects. Building has 10x10 drive in door, 14\' + ceiling height, small office area and lays out great for multiple business uses. This property is a valuable asset for any business looking to grow and thrive. Contact Levin Commercial for floor plan and marketing package.

Exterior Block

**PROPERTY DETAILS OutsideFeatures** Truck Door

Gas

InteriorFeatures 220 Volt Electricity Restroom

Water Public Heating Forced Air Gas-Natural Multi-Zoned

Sewer Public Sewer

Cooling Wall Units **HotWater** 