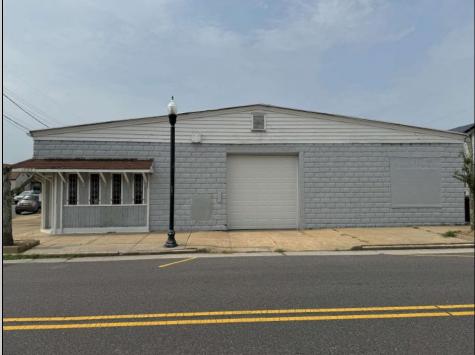

## COMMENTS

Discover the potential of 401 N. Elberon Avenue, a spacious warehouse property situated in the dynamic city of Atlantic City. +/- 3,824 square feet with easy access to Atlantic City Expressway, Ventnor, Margate and Longport. This versatile space offers endless possibilities for businesses looking to expand, store inventory or establish a new base of operations. Currently being used as a workshop for various types of projects. Building has 10x10 drive in door, 14\' + ceiling height, small office area and lays out great for multiple business uses. This property is a valuable asset for any business looking to grow and thrive. Contact Levin Commercial for floor plan and marketing package.

Exterior Block

**PROPERTY DETAILS OutsideFeatures** Truck Door

Gas

InteriorFeatures 220 Volt Electricity Restroom

Water Public Heating Forced Air Gas-Natural Multi-Zoned

Sewer Public Sewer

Cooling Wall Units **HotWater** 