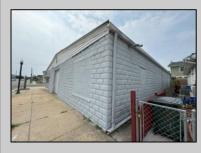

## COMMENTS

Discover the potential of 401 N. Elberon Avenue, a spacious warehouse property situated in the dynamic city of Atlantic City. +/- 3,824 square feet with easy access to Atlantic City Expressway, Ventnor, Margate and Longport. This versatile space offers endless possibilities for businesses looking to expand, store inventory or establish a new base of operations. Currently being used as a workshop for various types of projects. Building has 10x10 drive in door, 14\' + ceiling height, small office area and lays out great for multiple business uses. This property is a valuable asset for any business looking to grow and thrive. Contact Levin Commercial for floor plan and marketing package.

Exterior Block

**PROPERTY DETAILS OutsideFeatures** Truck Door

Gas

InteriorFeatures 220 Volt Electricity Restroom

Water Public Heating Forced Air Gas-Natural Multi-Zoned

Sewer Public Sewer

Cooling Wall Units **HotWater** 