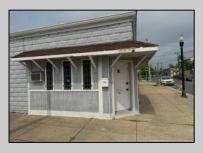

## COMMENTS

Discover the potential of 401 N. Elberon Avenue, a spacious warehouse property situated in the dynamic city of Atlantic City. +/- 3,824 square feet with easy access to Atlantic City Expressway, Ventnor, Margate and Longport. This versatile space offers endless possibilities for businesses looking to expand, store inventory or establish a new base of operations. Currently being used as a workshop for various types of projects. Building has 10x10 drive in door, 14\' + ceiling height, small office area and lays out great for multiple business uses. This property is a valuable asset for any business looking to grow and thrive. Contact Levin Commercial for floor plan and marketing package.

Exterior Block

**PROPERTY DETAILS OutsideFeatures** Truck Door

Gas

InteriorFeatures 220 Volt Electricity Restroom

Water Public Heating Forced Air Gas-Natural Multi-Zoned

Sewer Public Sewer

Cooling Wall Units **HotWater** 