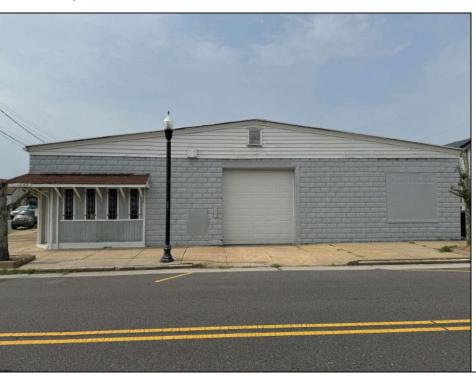

## **COMMENTS**

Discover the potential of 401 N. Elberon Avenue, a spacious warehouse property situated in the dynamic city of Atlantic City. +/- 3,824 square feet with easy access to Atlantic City Expressway, Ventnor, Margate and Longport. This versatile space offers endless possibilities for businesses looking to expand, store inventory or establish a new base of operations. Currently being used as a workshop for various types of projects. Building has 10x10 drive in door, 14\' + ceiling height, small office area and lays out great for multiple business uses. This property is a valuable asset for any business looking to grow and thrive. Contact Levin Commercial for floor plan and marketing package.