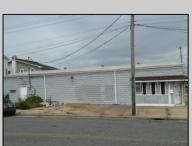

## **COMMENTS**

Discover the potential of 401 N. Elberon Avenue, a spacious warehouse property situated in the dynamic city of Atlantic City. +/- 3,824 square feet with easy access to Atlantic City Expressway, Ventnor, Margate and Longport. This versatile space offers endless possibilities for businesses looking to expand, store inventory or establish a new base of operations. Currently being used as a workshop for various types of projects. Building has 10x10 drive in door, 14\' + ceiling height, small office area and lays out great for multiple business uses. This property is a valuable asset for any business looking to grow and thrive. Contact Levin Commercial for floor plan and marketing package.