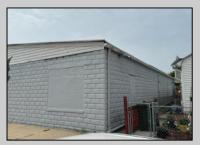

## **COMMENTS**

Discover the potential of 401 N. Elberon Avenue, a spacious warehouse property situated in the dynamic city of Atlantic City. +/- 3,824 square feet with easy access to Atlantic City Expressway, Ventnor, Margate and Longport. This versatile space offers endless possibilities for businesses looking to expand, store inventory or establish a new base of operations. Currently being used as a workshop for various types of projects. Building has 10x10 drive in door, 14\' + ceiling height, small office area and lays out great for multiple business uses. This property is a valuable asset for any business looking to grow and thrive. Contact Levin Commercial for floor plan and marketing package.