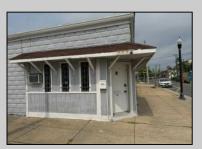

## **COMMENTS**

Discover the potential of 401 N. Elberon Avenue, a spacious warehouse property situated in the dynamic city of Atlantic City. +/- 3,824 square feet with easy access to Atlantic City Expressway, Ventnor, Margate and Longport. This versatile space offers endless possibilities for businesses looking to expand, store inventory or establish a new base of operations. Currently being used as a workshop for various types of projects. Building has 10x10 drive in door, 14\' + ceiling height, small office area and lays out great for multiple business uses. This property is a valuable asset for any business looking to grow and thrive. Contact Levin Commercial for floor plan and marketing package.