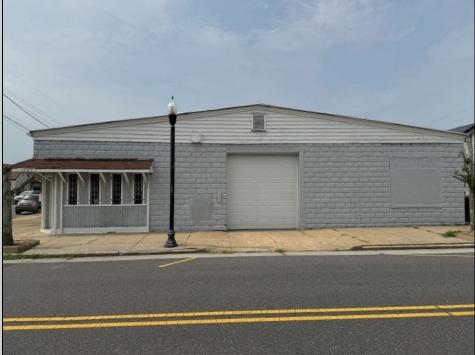

## COMMENTS

Discover the potential of 401 N. Elberon Avenue, a spacious warehouse property situated in the dynamic city of Atlantic City. +/- 3,824 square feet with easy access to Atlantic City Expressway, Ventnor, Margate and Longport. This versatile space offers endless possibilities for businesses looking to expand, store inventory or establish a new base of operations. Currently being used as a workshop for various types of projects. Building has 10x10 drive in door, 14\' + ceiling height, small office area and lays out great for multiple business uses. This property is a valuable asset for any business looking to grow and thrive. Contact Levin Commercial for floor plan and marketing package.

Exterior Block

Cooling

Wall Units

 PROPERTY DETAILS

 OutsideFeatures
 InteriorFeat

 Truck Door
 220 Volt Ele

**HotWater** 

Gas