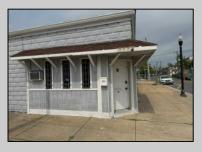

## COMMENTS

Discover the potential of 401 N. Elberon Avenue, a spacious warehouse property situated in the dynamic city of Atlantic City. +/- 3,824 square feet with easy access to Atlantic City Expressway, Ventnor, Margate and Longport. This versatile space offers endless possibilities for businesses looking to expand, store inventory or establish a new base of operations. Currently being used as a workshop for various types of projects. Building has 10x10 drive in door, 14\' + ceiling height, small office area and lays out great for multiple business uses. This property is a valuable asset for any business looking to grow and thrive. Contact Levin Commercial for floor plan and marketing package.