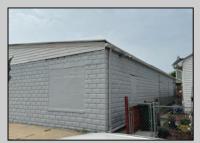

## COMMENTS

Discover the potential of 401 N. Elberon Avenue, a spacious warehouse property situated in the dynamic city of Atlantic City. +/- 3,824 square feet with easy access to Atlantic City Expressway, Ventnor, Margate and Longport. This versatile space offers endless possibilities for businesses looking to expand, store inventory or establish a new base of operations. Currently being used as a workshop for various types of projects. Building has 10x10 drive in door, 14\' + ceiling height, small office area and lays out great for multiple business uses. This property is a valuable asset for any business looking to grow and thrive. Contact Levin Commercial for floor plan and marketing package.

Exterior Block

Cooling

Wall Units

 PROPERTY DETAILS

 OutsideFeatures
 InteriorFeat

 Truck Door
 220 Volt Ele

**HotWater** 

Gas