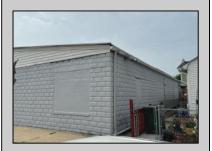

## **COMMENTS**

Discover the potential of 401 N. Elberon Avenue, a spacious warehouse property situated in the dynamic city of Atlantic City. +/- 3,824 square feet with easy access to Atlantic City Expressway, Ventnor, Margate and Longport. This versatile space offers endless possibilities for businesses looking to expand, store inventory or establish a new base of operations. Currently being used as a workshop for various types of projects. Building has 10x10 drive in door, 14\' + ceiling height, small office area and lays out great for multiple business uses. This property is a valuable asset for any business looking to grow and thrive. Contact Levin Commercial for floor plan and marketing package.