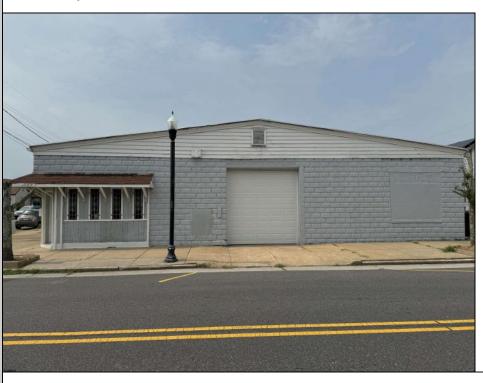

## **COMMENTS**

Discover the potential of 401 N. Elberon Avenue, a spacious warehouse property situated in the dynamic city of Atlantic City. +/- 3,824 square feet with easy access to Atlantic City Expressway, Ventnor, Margate and Longport. This versatile space offers endless possibilities for businesses looking to expand, store inventory or establish a new base of operations. Currently being used as a workshop for various types of projects. Building has 10x10 drive in door, 14\' + ceiling height, small office area and lays out great for multiple business uses. This property is a valuable asset for any business looking to grow and thrive. Contact Levin Commercial for floor plan and marketing package.