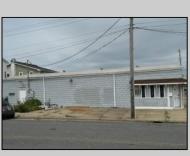

## **COMMENTS**

Discover the potential of 401 N. Elberon Avenue, a spacious warehouse property situated in the dynamic city of Atlantic City. +/- 3,824 square feet with easy access to Atlantic City Expressway, Ventnor, Margate and Longport. This versatile space offers endless possibilities for businesses looking to expand, store inventory or establish a new base of operations. Currently being used as a workshop for various types of projects. Building has 10x10 drive in door, 14\' + ceiling height, small office area and lays out great for multiple business uses. This property is a valuable asset for any business looking to grow and thrive. Contact Levin Commercial for floor plan and marketing package.