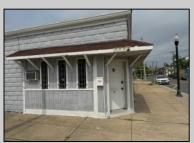

## **COMMENTS**

Discover the potential of 401 N. Elberon Avenue, a spacious warehouse property situated in the dynamic city of Atlantic City. +/- 3,824 square feet with easy access to Atlantic City Expressway, Ventnor, Margate and Longport. This versatile space offers endless possibilities for businesses looking to expand, store inventory or establish a new base of operations. Currently being used as a workshop for various types of projects. Building has 10x10 drive in door, 14\' + ceiling height, small office area and lays out great for multiple business uses. This property is a valuable asset for any business looking to grow and thrive. Contact Levin Commercial for floor plan and marketing package.