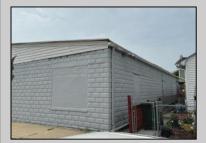

## COMMENTS

Discover the potential of 401 N. Elberon Avenue, a spacious warehouse property situated in the dynamic city of Atlantic City. +/- 3,824 square feet with easy access to Atlantic City Expressway, Ventnor, Margate and Longport. This versatile space offers endless possibilities for businesses looking to expand, store inventory or establish a new base of operations. Currently being used as a workshop for various types of projects. Building has 10x10 drive in door, 14\' + ceiling height, small office area and lays out great for multiple business uses. This property is a valuable asset for any business looking to grow and thrive. Contact Levin Commercial for floor plan and marketing package.