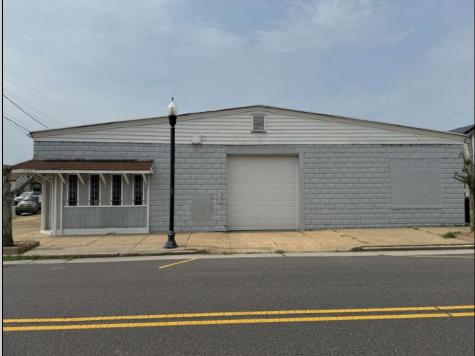

## COMMENTS

Discover the potential of 401 N. Elberon Avenue, a spacious warehouse property situated in the dynamic city of Atlantic City. +/- 3,824 square feet with easy access to Atlantic City Expressway, Ventnor, Margate and Longport. This versatile space offers endless possibilities for businesses looking to expand, store inventory or establish a new base of operations. Currently being used as a workshop for various types of projects. Building has 10x10 drive in door, 14\' + ceiling height, small office area and lays out great for multiple business uses. This property is a valuable asset for any business looking to grow and thrive. Contact Levin Commercial for floor plan and marketing package.