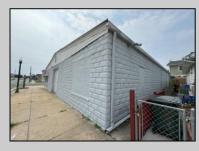

## COMMENTS

Discover the potential of 401 N. Elberon Avenue, a spacious warehouse property situated in the dynamic city of Atlantic City. +/- 3,824 square feet with easy access to Atlantic City Expressway, Ventnor, Margate and Longport. This versatile space offers endless possibilities for businesses looking to expand, store inventory or establish a new base of operations. Currently being used as a workshop for various types of projects. Building has 10x10 drive in door, 14\' + ceiling height, small office area and lays out great for multiple business uses. This property is a valuable asset for any business looking to grow and thrive. Contact Levin Commercial for floor plan and marketing package.