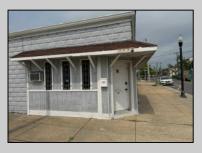

## COMMENTS

Discover the potential of 401 N. Elberon Avenue, a spacious warehouse property situated in the dynamic city of Atlantic City. +/- 3,824 square feet with easy access to Atlantic City Expressway, Ventnor, Margate and Longport. This versatile space offers endless possibilities for businesses looking to expand, store inventory or establish a new base of operations. Currently being used as a workshop for various types of projects. Building has 10x10 drive in door, 14\' + ceiling height, small office area and lays out great for multiple business uses. This property is a valuable asset for any business looking to grow and thrive. Contact Levin Commercial for floor plan and marketing package.