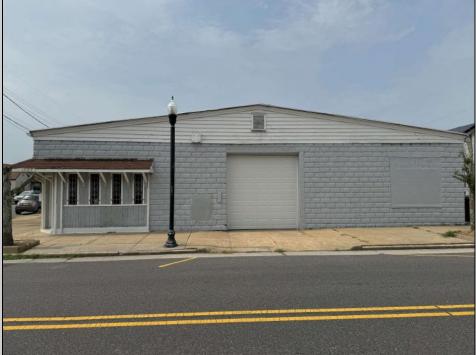

## COMMENTS

Discover the potential of 401 N. Elberon Avenue, a spacious warehouse property situated in the dynamic city of Atlantic City. +/- 3,824 square feet with easy access to Atlantic City Expressway, Ventnor, Margate and Longport. This versatile space offers endless possibilities for businesses looking to expand, store inventory or establish a new base of operations. Currently being used as a workshop for various types of projects. Building has 10x10 drive in door, 14\' + ceiling height, small office area and lays out great for multiple business uses. This property is a valuable asset for any business looking to grow and thrive. Contact Levin Commercial for floor plan and marketing package.

Exterior Block

Cooling

Wall Units

 PROPERTY DETAILS

 OutsideFeatures
 InteriorFeat

 Truck Door
 220 Volt Ele

HotWater

Gas