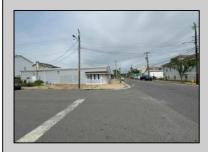

## COMMENTS

Discover the potential of 401 N. Elberon Avenue, a spacious warehouse property situated in the dynamic city of Atlantic City. +/- 3,824 square feet with easy access to Atlantic City Expressway, Ventnor, Margate and Longport. This versatile space offers endless possibilities for businesses looking to expand, store inventory or establish a new base of operations. Currently being used as a workshop for various types of projects. Building has 10x10 drive in door, 14\' + ceiling height, small office area and lays out great for multiple business uses. This property is a valuable asset for any business looking to grow and thrive. Contact Levin Commercial for floor plan and marketing package.