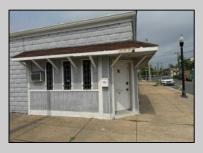

## COMMENTS

Discover the potential of 401 N. Elberon Avenue, a spacious warehouse property situated in the dynamic city of Atlantic City. +/- 3,824 square feet with easy access to Atlantic City Expressway, Ventnor, Margate and Longport. This versatile space offers endless possibilities for businesses looking to expand, store inventory or establish a new base of operations. Currently being used as a workshop for various types of projects. Building has 10x10 drive in door, 14\' + ceiling height, small office area and lays out great for multiple business uses. This property is a valuable asset for any business looking to grow and thrive. Contact Levin Commercial for floor plan and marketing package.