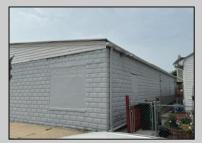

## COMMENTS

Discover the potential of 401 N. Elberon Avenue, a spacious warehouse property situated in the dynamic city of Atlantic City. +/- 3,824 square feet with easy access to Atlantic City Expressway, Ventnor, Margate and Longport. This versatile space offers endless possibilities for businesses looking to expand, store inventory or establish a new base of operations. Currently being used as a workshop for various types of projects. Building has 10x10 drive in door, 14\' + ceiling height, small office area and lays out great for multiple business uses. This property is a valuable asset for any business looking to grow and thrive. Contact Levin Commercial for floor plan and marketing package.

Exterior Block

Cooling

Wall Units

 PROPERTY DETAILS

 OutsideFeatures
 InteriorFeat

 Truck Door
 220 Volt Ele

HotWater

Gas