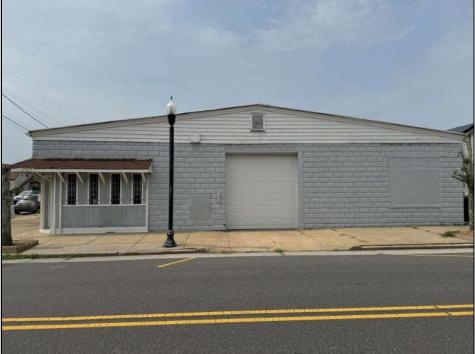

## COMMENTS

Discover the potential of 401 N. Elberon Avenue, a spacious warehouse property situated in the dynamic city of Atlantic City. +/- 3,824 square feet with easy access to Atlantic City Expressway, Ventnor, Margate and Longport. This versatile space offers endless possibilities for businesses looking to expand, store inventory or establish a new base of operations. Currently being used as a workshop for various types of projects. Building has 10x10 drive in door, 14\' + ceiling height, small office area and lays out great for multiple business uses. This property is a valuable asset for any business looking to grow and thrive. Contact Levin Commercial for floor plan and marketing package.

Exterior Block

Cooling

Wall Units

 PROPERTY DETAILS

 OutsideFeatures
 InteriorFeat

 Truck Door
 220 Volt Ele

InteriorFeatures 220 Volt Electricity Restroom

HotWater Gas Water Public Heating Forced Air Gas-Natural Multi-Zoned