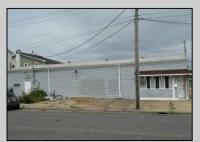

## COMMENTS

Discover the potential of 401 N. Elberon Avenue, a spacious warehouse property situated in the dynamic city of Atlantic City. +/- 3,824 square feet with easy access to Atlantic City Expressway, Ventnor, Margate and Longport. This versatile space offers endless possibilities for businesses looking to expand, store inventory or establish a new base of operations. Currently being used as a workshop for various types of projects. Building has 10x10 drive in door, 14\' + ceiling height, small office area and lays out great for multiple business uses. This property is a valuable asset for any business looking to grow and thrive. Contact Levin Commercial for floor plan and marketing package.