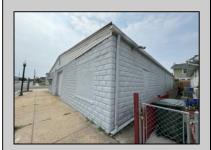

## **COMMENTS**

Discover the potential of 401 N. Elberon Avenue, a spacious warehouse property situated in the dynamic city of Atlantic City. +/- 3,824 square feet with easy access to Atlantic City Expressway, Ventnor, Margate and Longport. This versatile space offers endless possibilities for businesses looking to expand, store inventory or establish a new base of operations. Currently being used as a workshop for various types of projects. Building has 10x10 drive in door, 14\' + ceiling height, small office area and lays out great for multiple business uses. This property is a valuable asset for any business looking to grow and thrive. Contact Levin Commercial for floor plan and marketing package.

|                       | PROPERTY DETAILS              |                                                      |                                                     |
|-----------------------|-------------------------------|------------------------------------------------------|-----------------------------------------------------|
| Exterior<br>Block     | OutsideFeatures<br>Truck Door | InteriorFeatures<br>220 Volt Electricity<br>Restroom | Heating<br>Forced Air<br>Gas-Natural<br>Multi-Zoned |
| Cooling<br>Wall Units | HotWater<br>Gas               | Water<br>Public                                      | Sewer<br>Public Sewer                               |