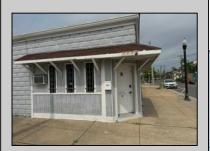

## **COMMENTS**

Discover the potential of 401 N. Elberon Avenue, a spacious warehouse property situated in the dynamic city of Atlantic City. +/- 3,824 square feet with easy access to Atlantic City Expressway, Ventnor, Margate and Longport. This versatile space offers endless possibilities for businesses looking to expand, store inventory or establish a new base of operations. Currently being used as a workshop for various types of projects. Building has 10x10 drive in door, 14\' + ceiling height, small office area and lays out great for multiple business uses. This property is a valuable asset for any business looking to grow and thrive. Contact Levin Commercial for floor plan and marketing package.