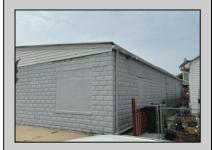

## **COMMENTS**

Discover the potential of 401 N. Elberon Avenue, a spacious warehouse property situated in the dynamic city of Atlantic City. +/- 3,824 square feet with easy access to Atlantic City Expressway, Ventnor, Margate and Longport. This versatile space offers endless possibilities for businesses looking to expand, store inventory or establish a new base of operations. Currently being used as a workshop for various types of projects. Building has 10x10 drive in door, 14\' + ceiling height, small office area and lays out great for multiple business uses. This property is a valuable asset for any business looking to grow and thrive. Contact Levin Commercial for floor plan and marketing package.

|                       | PROPERTY DETAILS              |                                                      |                                                     |
|-----------------------|-------------------------------|------------------------------------------------------|-----------------------------------------------------|
| Exterior<br>Block     | OutsideFeatures<br>Truck Door | InteriorFeatures<br>220 Volt Electricity<br>Restroom | Heating<br>Forced Air<br>Gas-Natural<br>Multi-Zoned |
| Cooling<br>Wall Units | HotWater<br>Gas               | Water<br>Public                                      | Sewer<br>Public Sewer                               |