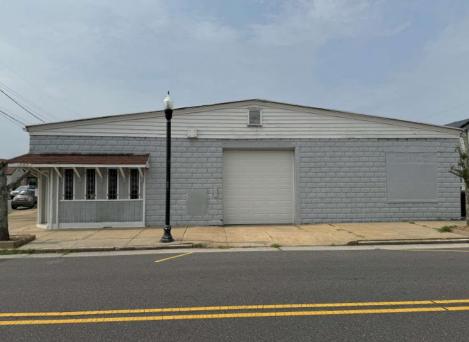

## **COMMENTS**

Discover the potential of 401 N. Elberon Avenue, a spacious warehouse property situated in the dynamic city of Atlantic City. +/- 3,824 square feet with easy access to Atlantic City Expressway, Ventnor, Margate and Longport. This versatile space offers endless possibilities for businesses looking to expand, store inventory or establish a new base of operations. Currently being used as a workshop for various types of projects. Building has 10x10 drive in door, 14\' + ceiling height, small office area and lays out great for multiple business uses. This property is a valuable asset for any business looking to grow and thrive. Contact Levin Commercial for floor plan and marketing package.