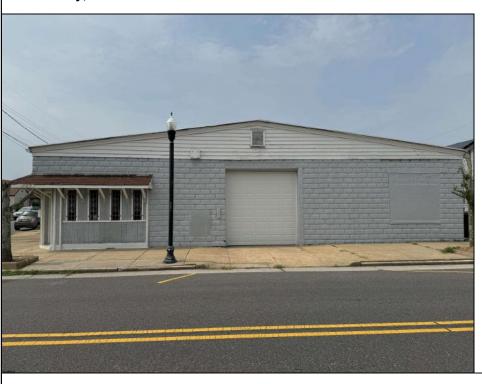

## **COMMENTS**

Discover the potential of 401 N. Elberon Avenue, a spacious warehouse property situated in the dynamic city of Atlantic City. +/- 3,824 square feet with easy access to Atlantic City Expressway, Ventnor, Margate and Longport. This versatile space offers endless possibilities for businesses looking to expand, store inventory or establish a new base of operations. Currently being used as a workshop for various types of projects. Building has 10x10 drive in door, 14\' + ceiling height, small office area and lays out great for multiple business uses. This property is a valuable asset for any business looking to grow and thrive. Contact Levin Commercial for floor plan and marketing package.

## PROPERTY DETAILS

| Exterior | OutsideFeatures | InteriorFeatures     | Heating     |
|----------|-----------------|----------------------|-------------|
| Block    | Truck Door      | 220 Volt Electricity | Forced Air  |
|          |                 | Restroom             | Gas-Natural |
|          |                 |                      | Multi-Zoned |
|          |                 |                      |             |