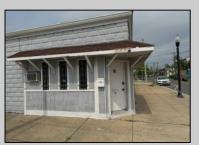

## **COMMENTS**

Discover the potential of 401 N. Elberon Avenue, a spacious warehouse property situated in the dynamic city of Atlantic City. +/- 3,824 square feet with easy access to Atlantic City Expressway, Ventnor, Margate and Longport. This versatile space offers endless possibilities for businesses looking to expand, store inventory or establish a new base of operations. Currently being used as a workshop for various types of projects. Building has 10x10 drive in door, 14\' + ceiling height, small office area and lays out great for multiple business uses. This property is a valuable asset for any business looking to grow and thrive. Contact Levin Commercial for floor plan and marketing package.