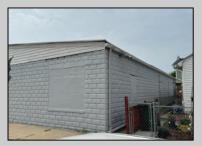

## **COMMENTS**

Discover the potential of 401 N. Elberon Avenue, a spacious warehouse property situated in the dynamic city of Atlantic City. +/- 3,824 square feet with easy access to Atlantic City Expressway, Ventnor, Margate and Longport. This versatile space offers endless possibilities for businesses looking to expand, store inventory or establish a new base of operations. Currently being used as a workshop for various types of projects. Building has 10x10 drive in door, 14\' + ceiling height, small office area and lays out great for multiple business uses. This property is a valuable asset for any business looking to grow and thrive. Contact Levin Commercial for floor plan and marketing package.

## PROPERTY DETAILS

| Exterior | OutsideFeatures | InteriorFeatures     | Heating     |
|----------|-----------------|----------------------|-------------|
| Block    | Truck Door      | 220 Volt Electricity | Forced Air  |
|          |                 | Restroom             | Gas-Natural |
|          |                 |                      | Multi-Zoned |
|          |                 |                      |             |