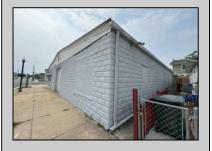

## **COMMENTS**

Discover the potential of 401 N. Elberon Avenue, a spacious warehouse property situated in the dynamic city of Atlantic City. +/- 3,824 square feet with easy access to Atlantic City Expressway, Ventnor, Margate and Longport. This versatile space offers endless possibilities for businesses looking to expand, store inventory or establish a new base of operations. Currently being used as a workshop for various types of projects. Building has 10x10 drive in door, 14\' + ceiling height, small office area and lays out great for multiple business uses. This property is a valuable asset for any business looking to grow and thrive. Contact Levin Commercial for floor plan and marketing package.