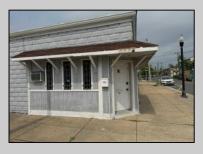

## COMMENTS

Discover the potential of 401 N. Elberon Avenue, a spacious warehouse property situated in the dynamic city of Atlantic City. +/- 3,824 square feet with easy access to Atlantic City Expressway, Ventnor, Margate and Longport. This versatile space offers endless possibilities for businesses looking to expand, store inventory or establish a new base of operations. Currently being used as a workshop for various types of projects. Building has 10x10 drive in door, 14\' + ceiling height, small office area and lays out great for multiple business uses. This property is a valuable asset for any business looking to grow and thrive. Contact Levin Commercial for floor plan and marketing package.