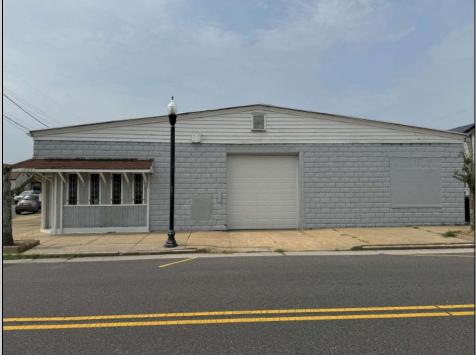

## COMMENTS

Discover the potential of 401 N. Elberon Avenue, a spacious warehouse property situated in the dynamic city of Atlantic City. +/- 3,824 square feet with easy access to Atlantic City Expressway, Ventnor, Margate and Longport. This versatile space offers endless possibilities for businesses looking to expand, store inventory or establish a new base of operations. Currently being used as a workshop for various types of projects. Building has 10x10 drive in door, 14\' + ceiling height, small office area and lays out great for multiple business uses. This property is a valuable asset for any business looking to grow and thrive. Contact Levin Commercial for floor plan and marketing package.

Exterior Block

Cooling

Wall Units

 PROPERTY DETAILS

 OutsideFeatures
 InteriorFeat

 Truck Door
 220 Volt Ele

**HotWater** 

Gas

InteriorFeatures 220 Volt Electricity Restroom

Water Public Heating Forced Air Gas-Natural Multi-Zoned

Sewer Public Sewer

Ask for John Clarke Berger Realty Inc 3160 Asbury Avenue, Ocean City Call: 609-399-0076 Email to: jwc@bergerrealty.com