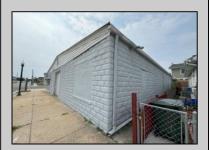

## **COMMENTS**

Discover the potential of 401 N. Elberon Avenue, a spacious warehouse property situated in the dynamic city of Atlantic City. +/- 3,824 square feet with easy access to Atlantic City Expressway, Ventnor, Margate and Longport. This versatile space offers endless possibilities for businesses looking to expand, store inventory or establish a new base of operations. Currently being used as a workshop for various types of projects. Building has 10x10 drive in door, 14\' + ceiling height, small office area and lays out great for multiple business uses. This property is a valuable asset for any business looking to grow and thrive. Contact Levin Commercial for floor plan and marketing package.