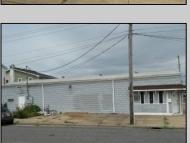

## **COMMENTS**

Discover the potential of 401 N. Elberon Avenue, a spacious warehouse property situated in the dynamic city of Atlantic City. +/- 3,824 square feet with easy access to Atlantic City Expressway, Ventnor, Margate and Longport. This versatile space offers endless possibilities for businesses looking to expand, store inventory or establish a new base of operations. Currently being used as a workshop for various types of projects. Building has 10x10 drive in door, 14\' + ceiling height, small office area and lays out great for multiple business uses. This property is a valuable asset for any business looking to grow and thrive. Contact Levin Commercial for floor plan and marketing package.