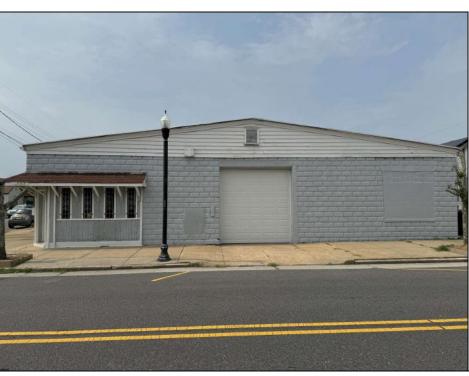

## **COMMENTS**

Discover the potential of 401 N. Elberon Avenue, a spacious warehouse property situated in the dynamic city of Atlantic City. +/- 3,824 square feet with easy access to Atlantic City Expressway, Ventnor, Margate and Longport. This versatile space offers endless possibilities for businesses looking to expand, store inventory or establish a new base of operations. Currently being used as a workshop for various types of projects. Building has 10x10 drive in door, 14\' + ceiling height, small office area and lays out great for multiple business uses. This property is a valuable asset for any business looking to grow and thrive. Contact Levin Commercial for floor plan and marketing package.