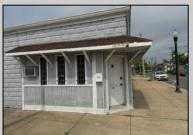

## **COMMENTS**

Discover the potential of 401 N. Elberon Avenue, a spacious warehouse property situated in the dynamic city of Atlantic City. +/- 3,824 square feet with easy access to Atlantic City Expressway, Ventnor, Margate and Longport. This versatile space offers endless possibilities for businesses looking to expand, store inventory or establish a new base of operations. Currently being used as a workshop for various types of projects. Building has 10x10 drive in door, 14\' + ceiling height, small office area and lays out great for multiple business uses. This property is a valuable asset for any business looking to grow and thrive. Contact Levin Commercial for floor plan and marketing package.