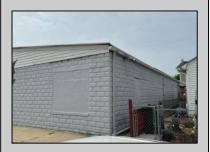

## **COMMENTS**

Discover the potential of 401 N. Elberon Avenue, a spacious warehouse property situated in the dynamic city of Atlantic City. +/- 3,824 square feet with easy access to Atlantic City Expressway, Ventnor, Margate and Longport. This versatile space offers endless possibilities for businesses looking to expand, store inventory or establish a new base of operations. Currently being used as a workshop for various types of projects. Building has 10x10 drive in door, 14\' + ceiling height, small office area and lays out great for multiple business uses. This property is a valuable asset for any business looking to grow and thrive. Contact Levin Commercial for floor plan and marketing package.