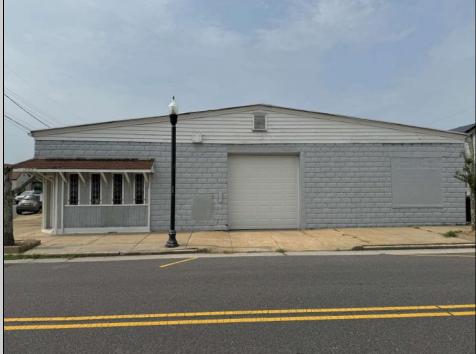

## COMMENTS

Discover the potential of 401 N. Elberon Avenue, a spacious warehouse property situated in the dynamic city of Atlantic City. +/- 3,824 square feet with easy access to Atlantic City Expressway, Ventnor, Margate and Longport. This versatile space offers endless possibilities for businesses looking to expand, store inventory or establish a new base of operations. Currently being used as a workshop for various types of projects. Building has 10x10 drive in door, 14\' + ceiling height, small office area and lays out great for multiple business uses. This property is a valuable asset for any business looking to grow and thrive. Contact Levin Commercial for floor plan and marketing package.

Exterior Block 
 PROPERTY DETAILS

 OutsideFeatures
 InteriorFeat

 Truck Door
 220 Volt Ele

InteriorFeatures 220 Volt Electricity Restroom

HotV Gas Water Public Heating Forced Air Gas-Natural Multi-Zoned

Sewer Public Sewer