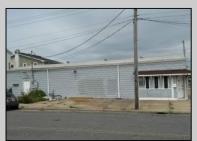

## COMMENTS

Discover the potential of 401 N. Elberon Avenue, a spacious warehouse property situated in the dynamic city of Atlantic City. +/- 3,824 square feet with easy access to Atlantic City Expressway, Ventnor, Margate and Longport. This versatile space offers endless possibilities for businesses looking to expand, store inventory or establish a new base of operations. Currently being used as a workshop for various types of projects. Building has 10x10 drive in door, 14\' + ceiling height, small office area and lays out great for multiple business uses. This property is a valuable asset for any business looking to grow and thrive. Contact Levin Commercial for floor plan and marketing package.

Exterior Block 
 PROPERTY DETAILS

 OutsideFeatures
 InteriorFeat

 Truck Door
 220 Volt Ele

InteriorFeatures 220 Volt Electricity Restroom

HotV Gas Water Public Heating Forced Air Gas-Natural Multi-Zoned

Sewer Public Sewer