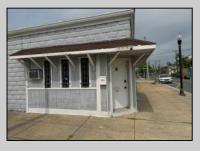

## COMMENTS

Discover the potential of 401 N. Elberon Avenue, a spacious warehouse property situated in the dynamic city of Atlantic City. +/- 3,824 square feet with easy access to Atlantic City Expressway, Ventnor, Margate and Longport. This versatile space offers endless possibilities for businesses looking to expand, store inventory or establish a new base of operations. Currently being used as a workshop for various types of projects. Building has 10x10 drive in door, 14\' + ceiling height, small office area and lays out great for multiple business uses. This property is a valuable asset for any business looking to grow and thrive. Contact Levin Commercial for floor plan and marketing package.

Exterior Block 
 PROPERTY DETAILS

 OutsideFeatures
 InteriorFeat

 Truck Door
 220 Volt Ele

InteriorFeatures 220 Volt Electricity Restroom

HotV Gas Water Public Heating Forced Air Gas-Natural Multi-Zoned

Sewer Public Sewer