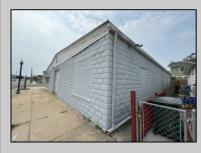

## COMMENTS

Discover the potential of 401 N. Elberon Avenue, a spacious warehouse property situated in the dynamic city of Atlantic City. +/- 3,824 square feet with easy access to Atlantic City Expressway, Ventnor, Margate and Longport. This versatile space offers endless possibilities for businesses looking to expand, store inventory or establish a new base of operations. Currently being used as a workshop for various types of projects. Building has 10x10 drive in door, 14\' + ceiling height, small office area and lays out great for multiple business uses. This property is a valuable asset for any business looking to grow and thrive. Contact Levin Commercial for floor plan and marketing package.

Exterior Block 
 PROPERTY DETAILS

 OutsideFeatures
 InteriorFeat

 Truck Door
 220 Volt Ele

InteriorFeatures 220 Volt Electricity Restroom

HotV Gas Water Public Heating Forced Air Gas-Natural Multi-Zoned

Sewer Public Sewer