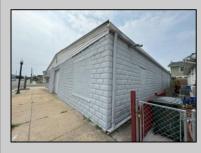

## COMMENTS

Discover the potential of 401 N. Elberon Avenue, a spacious warehouse property situated in the dynamic city of Atlantic City. +/- 3,824 square feet with easy access to Atlantic City Expressway, Ventnor, Margate and Longport. This versatile space offers endless possibilities for businesses looking to expand, store inventory or establish a new base of operations. Currently being used as a workshop for various types of projects. Building has 10x10 drive in door, 14\' + ceiling height, small office area and lays out great for multiple business uses. This property is a valuable asset for any business looking to grow and thrive. Contact Levin Commercial for floor plan and marketing package.

Exterior Block

**PROPERTY DETAILS OutsideFeatures** Truck Door

**HotWater** 

Gas

InteriorFeatures 220 Volt Electricity Restroom

Water Public Heating Forced Air Gas-Natural Multi-Zoned

Cooling Wall Units

Sewer Public Sewer