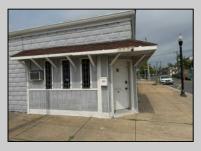

## COMMENTS

Discover the potential of 401 N. Elberon Avenue, a spacious warehouse property situated in the dynamic city of Atlantic City. +/- 3,824 square feet with easy access to Atlantic City Expressway, Ventnor, Margate and Longport. This versatile space offers endless possibilities for businesses looking to expand, store inventory or establish a new base of operations. Currently being used as a workshop for various types of projects. Building has 10x10 drive in door, 14\' + ceiling height, small office area and lays out great for multiple business uses. This property is a valuable asset for any business looking to grow and thrive. Contact Levin Commercial for floor plan and marketing package.

Exterior Block

**PROPERTY DETAILS OutsideFeatures** Truck Door

**HotWater** 

Gas

InteriorFeatures 220 Volt Electricity Restroom

Water Public Heating Forced Air Gas-Natural Multi-Zoned

Cooling Wall Units

Sewer Public Sewer