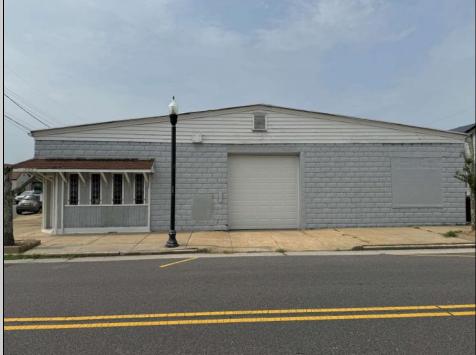

## COMMENTS

Discover the potential of 401 N. Elberon Avenue, a spacious warehouse property situated in the dynamic city of Atlantic City. +/- 3,824 square feet with easy access to Atlantic City Expressway, Ventnor, Margate and Longport. This versatile space offers endless possibilities for businesses looking to expand, store inventory or establish a new base of operations. Currently being used as a workshop for various types of projects. Building has 10x10 drive in door, 14\' + ceiling height, small office area and lays out great for multiple business uses. This property is a valuable asset for any business looking to grow and thrive. Contact Levin Commercial for floor plan and marketing package.

Exterior Block

**PROPERTY DETAILS OutsideFeatures** Truck Door

**HotWater** 

Gas

InteriorFeatures 220 Volt Electricity Restroom

Water Public Heating Forced Air Gas-Natural Multi-Zoned

Cooling Wall Units

Sewer Public Sewer