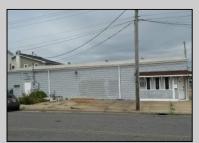

## COMMENTS

Discover the potential of 401 N. Elberon Avenue, a spacious warehouse property situated in the dynamic city of Atlantic City. +/- 3,824 square feet with easy access to Atlantic City Expressway, Ventnor, Margate and Longport. This versatile space offers endless possibilities for businesses looking to expand, store inventory or establish a new base of operations. Currently being used as a workshop for various types of projects. Building has 10x10 drive in door, 14\' + ceiling height, small office area and lays out great for multiple business uses. This property is a valuable asset for any business looking to grow and thrive. Contact Levin Commercial for floor plan and marketing package.

Exterior Block

**PROPERTY DETAILS OutsideFeatures** Truck Door

**HotWater** 

Gas

InteriorFeatures 220 Volt Electricity Restroom

Water Public Heating Forced Air Gas-Natural Multi-Zoned

Cooling Wall Units

Sewer Public Sewer