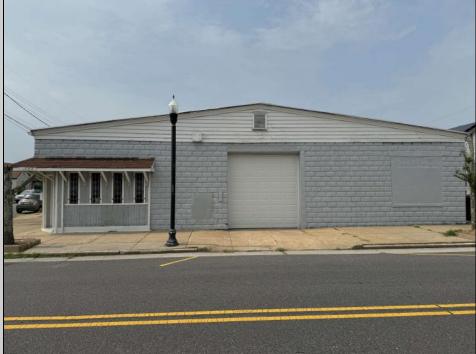

## COMMENTS

Discover the potential of 401 N. Elberon Avenue, a spacious warehouse property situated in the dynamic city of Atlantic City. +/- 3,824 square feet with easy access to Atlantic City Expressway, Ventnor, Margate and Longport. This versatile space offers endless possibilities for businesses looking to expand, store inventory or establish a new base of operations. Currently being used as a workshop for various types of projects. Building has 10x10 drive in door, 14\' + ceiling height, small office area and lays out great for multiple business uses. This property is a valuable asset for any business looking to grow and thrive. Contact Levin Commercial for floor plan and marketing package.

Exterior Block

Cooling

Wall Units

 PROPERTY DETAILS

 OutsideFeatures
 InteriorFeat

 Truck Door
 220 Volt Ele

**HotWater** 

Gas

InteriorFeatures 220 Volt Electricity Restroom

Water Public Heating Forced Air Gas-Natural Multi-Zoned

Sewer Public Sewer

Ask for J.K. Hepner, III Berger Realty Inc 3160 Asbury Avenue, Ocean City Call: 609-399-0076 Email to: jkh@bergerrealty.com