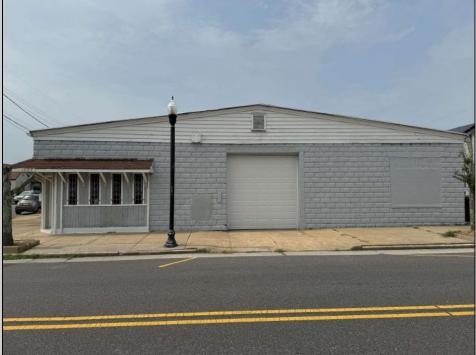

## COMMENTS

Discover the potential of 401 N. Elberon Avenue, a spacious warehouse property situated in the dynamic city of Atlantic City. +/- 3,824 square feet with easy access to Atlantic City Expressway, Ventnor, Margate and Longport. This versatile space offers endless possibilities for businesses looking to expand, store inventory or establish a new base of operations. Currently being used as a workshop for various types of projects. Building has 10x10 drive in door, 14\' + ceiling height, small office area and lays out great for multiple business uses. This property is a valuable asset for any business looking to grow and thrive. Contact Levin Commercial for floor plan and marketing package.

Exterior Block

**PROPERTY DETAILS OutsideFeatures** Truck Door

**HotWater** 

Gas

InteriorFeatures 220 Volt Electricity Restroom

Heating Forced Air Gas-Natural Multi-Zoned

Cooling Wall Units

Sewer Public Sewer