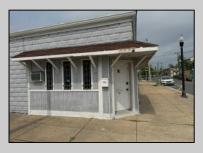

## COMMENTS

Discover the potential of 401 N. Elberon Avenue, a spacious warehouse property situated in the dynamic city of Atlantic City. +/- 3,824 square feet with easy access to Atlantic City Expressway, Ventnor, Margate and Longport. This versatile space offers endless possibilities for businesses looking to expand, store inventory or establish a new base of operations. Currently being used as a workshop for various types of projects. Building has 10x10 drive in door, 14\' + ceiling height, small office area and lays out great for multiple business uses. This property is a valuable asset for any business looking to grow and thrive. Contact Levin Commercial for floor plan and marketing package.

Exterior Block

**PROPERTY DETAILS OutsideFeatures** Truck Door

**HotWater** 

Gas

InteriorFeatures 220 Volt Electricity Restroom

Heating Forced Air Gas-Natural Multi-Zoned

Cooling Wall Units

Sewer Public Sewer