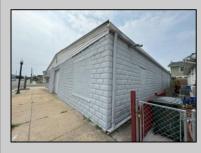

## COMMENTS

Discover the potential of 401 N. Elberon Avenue, a spacious warehouse property situated in the dynamic city of Atlantic City. +/- 3,824 square feet with easy access to Atlantic City Expressway, Ventnor, Margate and Longport. This versatile space offers endless possibilities for businesses looking to expand, store inventory or establish a new base of operations. Currently being used as a workshop for various types of projects. Building has 10x10 drive in door, 14\' + ceiling height, small office area and lays out great for multiple business uses. This property is a valuable asset for any business looking to grow and thrive. Contact Levin Commercial for floor plan and marketing package.

Exterior Block

**PROPERTY DETAILS OutsideFeatures** Truck Door

**HotWater** 

Gas

InteriorFeatures 220 Volt Electricity Restroom

Heating Forced Air Gas-Natural Multi-Zoned

Cooling Wall Units

Sewer Public Sewer