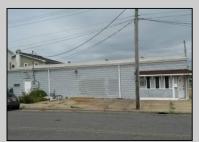

## COMMENTS

Discover the potential of 401 N. Elberon Avenue, a spacious warehouse property situated in the dynamic city of Atlantic City. +/- 3,824 square feet with easy access to Atlantic City Expressway, Ventnor, Margate and Longport. This versatile space offers endless possibilities for businesses looking to expand, store inventory or establish a new base of operations. Currently being used as a workshop for various types of projects. Building has 10x10 drive in door, 14\' + ceiling height, small office area and lays out great for multiple business uses. This property is a valuable asset for any business looking to grow and thrive. Contact Levin Commercial for floor plan and marketing package.

Exterior Block

**PROPERTY DETAILS OutsideFeatures** Truck Door

**HotWater** 

Gas

InteriorFeatures 220 Volt Electricity Restroom

Heating Forced Air Gas-Natural Multi-Zoned

Cooling Wall Units

Sewer Public Sewer