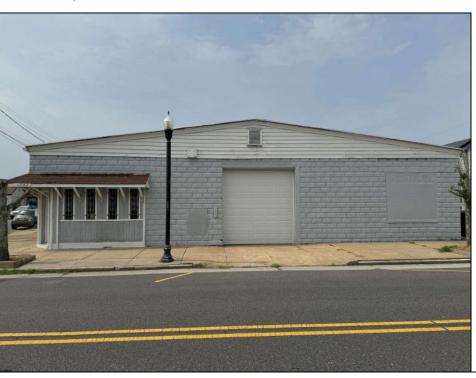

## **COMMENTS**

Discover the potential of 401 N. Elberon Avenue, a spacious warehouse property situated in the dynamic city of Atlantic City. +/- 3,824 square feet with easy access to Atlantic City Expressway, Ventnor, Margate and Longport. This versatile space offers endless possibilities for businesses looking to expand, store inventory or establish a new base of operations. Currently being used as a workshop for various types of projects. Building has 10x10 drive in door, 14\' + ceiling height, small office area and lays out great for multiple business uses. This property is a valuable asset for any business looking to grow and thrive. Contact Levin Commercial for floor plan and marketing package.

| PROPERTY DETAIL | LS |
|-----------------|----|
|-----------------|----|

| Exterior | OutsideFeatures | InteriorFeatures     | Heating     |
|----------|-----------------|----------------------|-------------|
| Block    | Truck Door      | 220 Volt Electricity | Forced Air  |
|          |                 | Restroom             | Gas-Natural |
|          |                 |                      | Multi-Zoned |