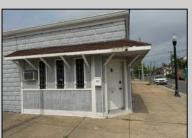

## **COMMENTS**

Discover the potential of 401 N. Elberon Avenue, a spacious warehouse property situated in the dynamic city of Atlantic City. +/- 3,824 square feet with easy access to Atlantic City Expressway, Ventnor, Margate and Longport. This versatile space offers endless possibilities for businesses looking to expand, store inventory or establish a new base of operations. Currently being used as a workshop for various types of projects. Building has 10x10 drive in door, 14\' + ceiling height, small office area and lays out great for multiple business uses. This property is a valuable asset for any business looking to grow and thrive. Contact Levin Commercial for floor plan and marketing package.