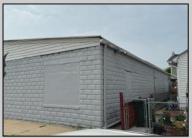

## **COMMENTS**

Discover the potential of 401 N. Elberon Avenue, a spacious warehouse property situated in the dynamic city of Atlantic City. +/- 3,824 square feet with easy access to Atlantic City Expressway, Ventnor, Margate and Longport. This versatile space offers endless possibilities for businesses looking to expand, store inventory or establish a new base of operations. Currently being used as a workshop for various types of projects. Building has 10x10 drive in door, 14\' + ceiling height, small office area and lays out great for multiple business uses. This property is a valuable asset for any business looking to grow and thrive. Contact Levin Commercial for floor plan and marketing package.

| PROPERTY DETAIL | LS |
|-----------------|----|
|-----------------|----|

| Exterior | OutsideFeatures | InteriorFeatures     | Heating     |
|----------|-----------------|----------------------|-------------|
| Block    | Truck Door      | 220 Volt Electricity | Forced Air  |
|          |                 | Restroom             | Gas-Natural |
|          |                 |                      | Multi-Zoned |