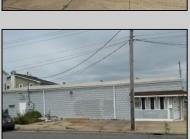

## **COMMENTS**

Discover the potential of 401 N. Elberon Avenue, a spacious warehouse property situated in the dynamic city of Atlantic City. +/- 3,824 square feet with easy access to Atlantic City Expressway, Ventnor, Margate and Longport. This versatile space offers endless possibilities for businesses looking to expand, store inventory or establish a new base of operations. Currently being used as a workshop for various types of projects. Building has 10x10 drive in door, 14\' + ceiling height, small office area and lays out great for multiple business uses. This property is a valuable asset for any business looking to grow and thrive. Contact Levin Commercial for floor plan and marketing package.