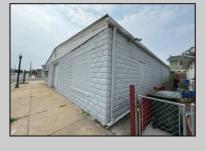

## **COMMENTS**

Discover the potential of 401 N. Elberon Avenue, a spacious warehouse property situated in the dynamic city of Atlantic City. +/- 3,824 square feet with easy access to Atlantic City Expressway, Ventnor, Margate and Longport. This versatile space offers endless possibilities for businesses looking to expand, store inventory or establish a new base of operations. Currently being used as a workshop for various types of projects. Building has 10x10 drive in door, 14\' + ceiling height, small office area and lays out great for multiple business uses. This property is a valuable asset for any business looking to grow and thrive. Contact Levin Commercial for floor plan and marketing package.