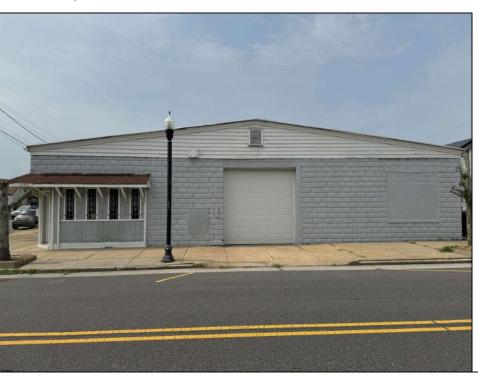

## **COMMENTS**

Discover the potential of 401 N. Elberon Avenue, a spacious warehouse property situated in the dynamic city of Atlantic City. +/- 3,824 square feet with easy access to Atlantic City Expressway, Ventnor, Margate and Longport. This versatile space offers endless possibilities for businesses looking to expand, store inventory or establish a new base of operations. Currently being used as a workshop for various types of projects. Building has 10x10 drive in door, 14\' + ceiling height, small office area and lays out great for multiple business uses. This property is a valuable asset for any business looking to grow and thrive. Contact Levin Commercial for floor plan and marketing package.