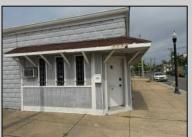

## **COMMENTS**

Discover the potential of 401 N. Elberon Avenue, a spacious warehouse property situated in the dynamic city of Atlantic City. +/- 3,824 square feet with easy access to Atlantic City Expressway, Ventnor, Margate and Longport. This versatile space offers endless possibilities for businesses looking to expand, store inventory or establish a new base of operations. Currently being used as a workshop for various types of projects. Building has 10x10 drive in door, 14\' + ceiling height, small office area and lays out great for multiple business uses. This property is a valuable asset for any business looking to grow and thrive. Contact Levin Commercial for floor plan and marketing package.