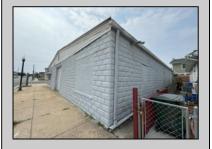

## **COMMENTS**

Discover the potential of 401 N. Elberon Avenue, a spacious warehouse property situated in the dynamic city of Atlantic City. +/- 3,824 square feet with easy access to Atlantic City Expressway, Ventnor, Margate and Longport. This versatile space offers endless possibilities for businesses looking to expand, store inventory or establish a new base of operations. Currently being used as a workshop for various types of projects. Building has 10x10 drive in door, 14\' + ceiling height, small office area and lays out great for multiple business uses. This property is a valuable asset for any business looking to grow and thrive. Contact Levin Commercial for floor plan and marketing package.