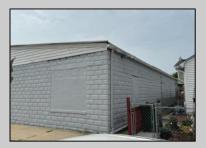

## **COMMENTS**

Discover the potential of 401 N. Elberon Avenue, a spacious warehouse property situated in the dynamic city of Atlantic City. +/- 3,824 square feet with easy access to Atlantic City Expressway, Ventnor, Margate and Longport. This versatile space offers endless possibilities for businesses looking to expand, store inventory or establish a new base of operations. Currently being used as a workshop for various types of projects. Building has 10x10 drive in door, 14\' + ceiling height, small office area and lays out great for multiple business uses. This property is a valuable asset for any business looking to grow and thrive. Contact Levin Commercial for floor plan and marketing package.