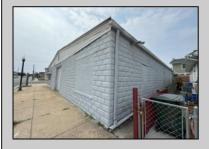

## **COMMENTS**

Discover the potential of 401 N. Elberon Avenue, a spacious warehouse property situated in the dynamic city of Atlantic City. +/- 3,824 square feet with easy access to Atlantic City Expressway, Ventnor, Margate and Longport. This versatile space offers endless possibilities for businesses looking to expand, store inventory or establish a new base of operations. Currently being used as a workshop for various types of projects. Building has 10x10 drive in door, 14\' + ceiling height, small office area and lays out great for multiple business uses. This property is a valuable asset for any business looking to grow and thrive. Contact Levin Commercial for floor plan and marketing package.