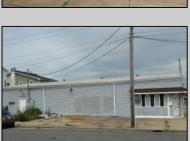

## **COMMENTS**

Discover the potential of 401 N. Elberon Avenue, a spacious warehouse property situated in the dynamic city of Atlantic City. +/- 3,824 square feet with easy access to Atlantic City Expressway, Ventnor, Margate and Longport. This versatile space offers endless possibilities for businesses looking to expand, store inventory or establish a new base of operations. Currently being used as a workshop for various types of projects. Building has 10x10 drive in door, 14\' + ceiling height, small office area and lays out great for multiple business uses. This property is a valuable asset for any business looking to grow and thrive. Contact Levin Commercial for floor plan and marketing package.