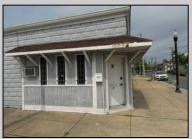

## **COMMENTS**

Discover the potential of 401 N. Elberon Avenue, a spacious warehouse property situated in the dynamic city of Atlantic City. +/- 3,824 square feet with easy access to Atlantic City Expressway, Ventnor, Margate and Longport. This versatile space offers endless possibilities for businesses looking to expand, store inventory or establish a new base of operations. Currently being used as a workshop for various types of projects. Building has 10x10 drive in door, 14\' + ceiling height, small office area and lays out great for multiple business uses. This property is a valuable asset for any business looking to grow and thrive. Contact Levin Commercial for floor plan and marketing package.