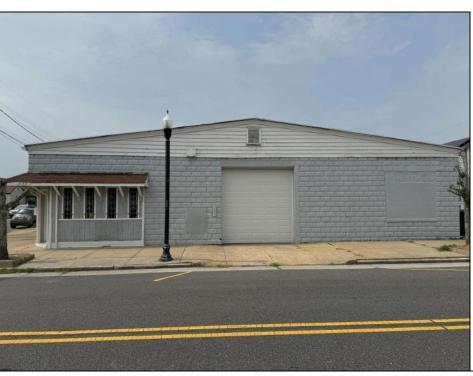

## **COMMENTS**

Discover the potential of 401 N. Elberon Avenue, a spacious warehouse property situated in the dynamic city of Atlantic City. +/- 3,824 square feet with easy access to Atlantic City Expressway, Ventnor, Margate and Longport. This versatile space offers endless possibilities for businesses looking to expand, store inventory or establish a new base of operations. Currently being used as a workshop for various types of projects. Building has 10x10 drive in door, 14\' + ceiling height, small office area and lays out great for multiple business uses. This property is a valuable asset for any business looking to grow and thrive. Contact Levin Commercial for floor plan and marketing package.