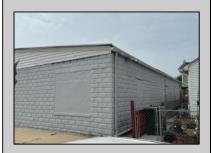

## **COMMENTS**

Discover the potential of 401 N. Elberon Avenue, a spacious warehouse property situated in the dynamic city of Atlantic City. +/- 3,824 square feet with easy access to Atlantic City Expressway, Ventnor, Margate and Longport. This versatile space offers endless possibilities for businesses looking to expand, store inventory or establish a new base of operations. Currently being used as a workshop for various types of projects. Building has 10x10 drive in door, 14\' + ceiling height, small office area and lays out great for multiple business uses. This property is a valuable asset for any business looking to grow and thrive. Contact Levin Commercial for floor plan and marketing package.

| PRC | PERTY | <b>DETAILS</b> |
|-----|-------|----------------|
|     |       |                |

| Exterior | OutsideFeatures | InteriorFeatures     | Heating     |
|----------|-----------------|----------------------|-------------|
| Block    | Truck Door      | 220 Volt Electricity | Forced Air  |
|          |                 | Restroom             | Gas-Natural |
|          |                 |                      | Multi-Zoned |
|          |                 |                      |             |