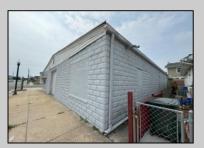

## **COMMENTS**

Discover the potential of 401 N. Elberon Avenue, a spacious warehouse property situated in the dynamic city of Atlantic City. +/- 3,824 square feet with easy access to Atlantic City Expressway, Ventnor, Margate and Longport. This versatile space offers endless possibilities for businesses looking to expand, store inventory or establish a new base of operations. Currently being used as a workshop for various types of projects. Building has 10x10 drive in door, 14\' + ceiling height, small office area and lays out great for multiple business uses. This property is a valuable asset for any business looking to grow and thrive. Contact Levin Commercial for floor plan and marketing package.