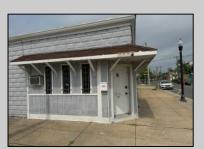

## **COMMENTS**

Discover the potential of 401 N. Elberon Avenue, a spacious warehouse property situated in the dynamic city of Atlantic City. +/- 3,824 square feet with easy access to Atlantic City Expressway, Ventnor, Margate and Longport. This versatile space offers endless possibilities for businesses looking to expand, store inventory or establish a new base of operations. Currently being used as a workshop for various types of projects. Building has 10x10 drive in door, 14\' + ceiling height, small office area and lays out great for multiple business uses. This property is a valuable asset for any business looking to grow and thrive. Contact Levin Commercial for floor plan and marketing package.