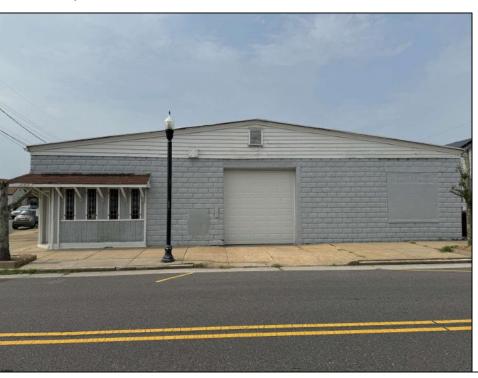

## **COMMENTS**

Discover the potential of 401 N. Elberon Avenue, a spacious warehouse property situated in the dynamic city of Atlantic City. +/- 3,824 square feet with easy access to Atlantic City Expressway, Ventnor, Margate and Longport. This versatile space offers endless possibilities for businesses looking to expand, store inventory or establish a new base of operations. Currently being used as a workshop for various types of projects. Building has 10x10 drive in door, 14\' + ceiling height, small office area and lays out great for multiple business uses. This property is a valuable asset for any business looking to grow and thrive. Contact Levin Commercial for floor plan and marketing package.

| PRC | PERTY | <b>DETAILS</b> |
|-----|-------|----------------|
|     |       |                |

| Exterior | OutsideFeatures | InteriorFeatures     | Heating     |
|----------|-----------------|----------------------|-------------|
| Block    | Truck Door      | 220 Volt Electricity | Forced Air  |
|          |                 | Restroom             | Gas-Natural |
|          |                 |                      | Multi-Zoned |
|          |                 |                      |             |