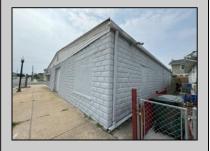

## **COMMENTS**

Discover the potential of 401 N. Elberon Avenue, a spacious warehouse property situated in the dynamic city of Atlantic City. +/- 3,824 square feet with easy access to Atlantic City Expressway, Ventnor, Margate and Longport. This versatile space offers endless possibilities for businesses looking to expand, store inventory or establish a new base of operations. Currently being used as a workshop for various types of projects. Building has 10x10 drive in door, 14\' + ceiling height, small office area and lays out great for multiple business uses. This property is a valuable asset for any business looking to grow and thrive. Contact Levin Commercial for floor plan and marketing package.

## PROPERTY DETAILS

| Exterior | OutsideFeatures | InteriorFeatures     | Heating     |
|----------|-----------------|----------------------|-------------|
| Block    | Truck Door      | 220 Volt Electricity | Forced Air  |
|          |                 | Restroom             | Gas-Natural |
|          |                 |                      | Multi-Zoned |
|          |                 |                      |             |