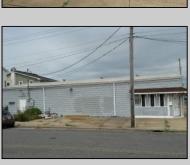

## **COMMENTS**

Discover the potential of 401 N. Elberon Avenue, a spacious warehouse property situated in the dynamic city of Atlantic City. +/- 3,824 square feet with easy access to Atlantic City Expressway, Ventnor, Margate and Longport. This versatile space offers endless possibilities for businesses looking to expand, store inventory or establish a new base of operations. Currently being used as a workshop for various types of projects. Building has 10x10 drive in door, 14\' + ceiling height, small office area and lays out great for multiple business uses. This property is a valuable asset for any business looking to grow and thrive. Contact Levin Commercial for floor plan and marketing package.

## PROPERTY DETAILS

| Exterior | OutsideFeatures | InteriorFeatures     | Heating     |
|----------|-----------------|----------------------|-------------|
| Block    | Truck Door      | 220 Volt Electricity | Forced Air  |
|          |                 | Restroom             | Gas-Natural |
|          |                 |                      | Multi-Zoned |
|          |                 |                      |             |