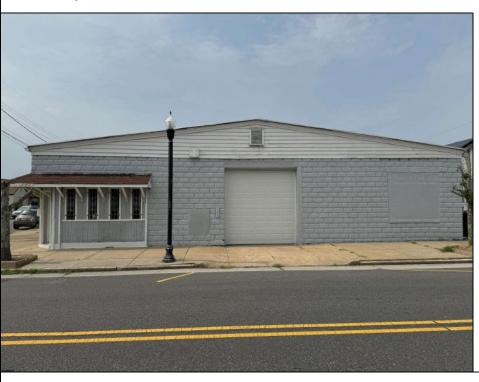

## **COMMENTS**

Discover the potential of 401 N. Elberon Avenue, a spacious warehouse property situated in the dynamic city of Atlantic City. +/- 3,824 square feet with easy access to Atlantic City Expressway, Ventnor, Margate and Longport. This versatile space offers endless possibilities for businesses looking to expand, store inventory or establish a new base of operations. Currently being used as a workshop for various types of projects. Building has 10x10 drive in door, 14\' + ceiling height, small office area and lays out great for multiple business uses. This property is a valuable asset for any business looking to grow and thrive. Contact Levin Commercial for floor plan and marketing package.

## PROPERTY DETAILS

| Exterior | OutsideFeatures | InteriorFeatures     | Heating     |
|----------|-----------------|----------------------|-------------|
| Block    | Truck Door      | 220 Volt Electricity | Forced Air  |
|          |                 | Restroom             | Gas-Natural |
|          |                 |                      | Multi-Zoned |
|          |                 |                      |             |