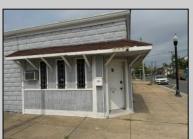

## **COMMENTS**

Discover the potential of 401 N. Elberon Avenue, a spacious warehouse property situated in the dynamic city of Atlantic City. +/- 3,824 square feet with easy access to Atlantic City Expressway, Ventnor, Margate and Longport. This versatile space offers endless possibilities for businesses looking to expand, store inventory or establish a new base of operations. Currently being used as a workshop for various types of projects. Building has 10x10 drive in door, 14\' + ceiling height, small office area and lays out great for multiple business uses. This property is a valuable asset for any business looking to grow and thrive. Contact Levin Commercial for floor plan and marketing package.

## PROPERTY DETAILS

| Exterior | OutsideFeatures | InteriorFeatures     | Heating     |
|----------|-----------------|----------------------|-------------|
| Block    | Truck Door      | 220 Volt Electricity | Forced Air  |
|          |                 | Restroom             | Gas-Natural |
|          |                 |                      | Multi-Zoned |
|          |                 |                      |             |