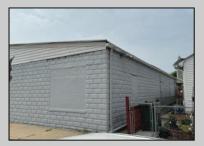

## **COMMENTS**

Discover the potential of 401 N. Elberon Avenue, a spacious warehouse property situated in the dynamic city of Atlantic City. +/- 3,824 square feet with easy access to Atlantic City Expressway, Ventnor, Margate and Longport. This versatile space offers endless possibilities for businesses looking to expand, store inventory or establish a new base of operations. Currently being used as a workshop for various types of projects. Building has 10x10 drive in door, 14\' + ceiling height, small office area and lays out great for multiple business uses. This property is a valuable asset for any business looking to grow and thrive. Contact Levin Commercial for floor plan and marketing package.

## PROPERTY DETAILS

| Exterior | OutsideFeatures | InteriorFeatures     | Heating     |
|----------|-----------------|----------------------|-------------|
| Block    | Truck Door      | 220 Volt Electricity | Forced Air  |
|          |                 | Restroom             | Gas-Natural |
|          |                 |                      | Multi-Zoned |
|          |                 |                      |             |