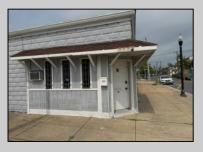

## COMMENTS

Discover the potential of 401 N. Elberon Avenue, a spacious warehouse property situated in the dynamic city of Atlantic City. +/- 3,824 square feet with easy access to Atlantic City Expressway, Ventnor, Margate and Longport. This versatile space offers endless possibilities for businesses looking to expand, store inventory or establish a new base of operations. Currently being used as a workshop for various types of projects. Building has 10x10 drive in door, 14\' + ceiling height, small office area and lays out great for multiple business uses. This property is a valuable asset for any business looking to grow and thrive. Contact Levin Commercial for floor plan and marketing package.