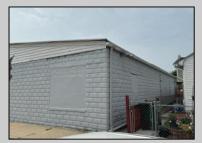

## COMMENTS

Discover the potential of 401 N. Elberon Avenue, a spacious warehouse property situated in the dynamic city of Atlantic City. +/- 3,824 square feet with easy access to Atlantic City Expressway, Ventnor, Margate and Longport. This versatile space offers endless possibilities for businesses looking to expand, store inventory or establish a new base of operations. Currently being used as a workshop for various types of projects. Building has 10x10 drive in door, 14\' + ceiling height, small office area and lays out great for multiple business uses. This property is a valuable asset for any business looking to grow and thrive. Contact Levin Commercial for floor plan and marketing package.