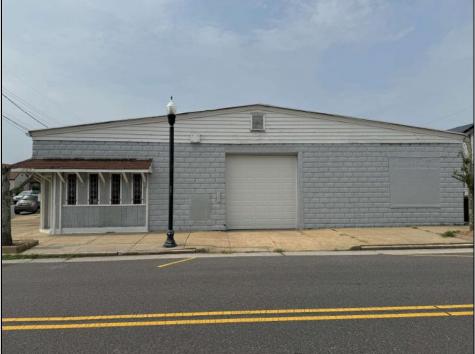

## COMMENTS

Discover the potential of 401 N. Elberon Avenue, a spacious warehouse property situated in the dynamic city of Atlantic City. +/- 3,824 square feet with easy access to Atlantic City Expressway, Ventnor, Margate and Longport. This versatile space offers endless possibilities for businesses looking to expand, store inventory or establish a new base of operations. Currently being used as a workshop for various types of projects. Building has 10x10 drive in door, 14\' + ceiling height, small office area and lays out great for multiple business uses. This property is a valuable asset for any business looking to grow and thrive. Contact Levin Commercial for floor plan and marketing package.