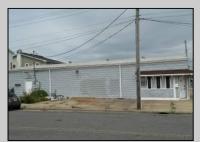

## COMMENTS

Discover the potential of 401 N. Elberon Avenue, a spacious warehouse property situated in the dynamic city of Atlantic City. +/- 3,824 square feet with easy access to Atlantic City Expressway, Ventnor, Margate and Longport. This versatile space offers endless possibilities for businesses looking to expand, store inventory or establish a new base of operations. Currently being used as a workshop for various types of projects. Building has 10x10 drive in door, 14\' + ceiling height, small office area and lays out great for multiple business uses. This property is a valuable asset for any business looking to grow and thrive. Contact Levin Commercial for floor plan and marketing package.