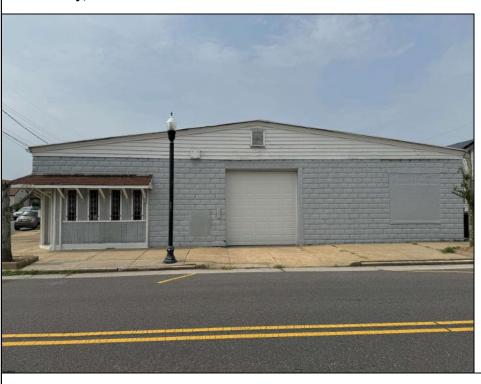

## **COMMENTS**

Discover the potential of 401 N. Elberon Avenue, a spacious warehouse property situated in the dynamic city of Atlantic City. +/- 3,824 square feet with easy access to Atlantic City Expressway, Ventnor, Margate and Longport. This versatile space offers endless possibilities for businesses looking to expand, store inventory or establish a new base of operations. Currently being used as a workshop for various types of projects. Building has 10x10 drive in door, 14\' + ceiling height, small office area and lays out great for multiple business uses. This property is a valuable asset for any business looking to grow and thrive. Contact Levin Commercial for floor plan and marketing package.

## PROPERTY DETAILS

| Exterior<br>Block | OutsideFeatures<br>Truck Door | InteriorFeatures<br>220 Volt Electricity<br>Restroom | Heating<br>Forced Air<br>Gas-Natural<br>Multi-Zoned |
|-------------------|-------------------------------|------------------------------------------------------|-----------------------------------------------------|
|                   |                               |                                                      |                                                     |