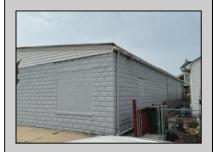

## **COMMENTS**

Discover the potential of 401 N. Elberon Avenue, a spacious warehouse property situated in the dynamic city of Atlantic City. +/- 3,824 square feet with easy access to Atlantic City Expressway, Ventnor, Margate and Longport. This versatile space offers endless possibilities for businesses looking to expand, store inventory or establish a new base of operations. Currently being used as a workshop for various types of projects. Building has 10x10 drive in door, 14\' + ceiling height, small office area and lays out great for multiple business uses. This property is a valuable asset for any business looking to grow and thrive. Contact Levin Commercial for floor plan and marketing package.

## PROPERTY DETAILS

| Exterior<br>Block | OutsideFeatures<br>Truck Door | InteriorFeatures<br>220 Volt Electricity<br>Restroom | Heating<br>Forced Air<br>Gas-Natural<br>Multi-Zoned |
|-------------------|-------------------------------|------------------------------------------------------|-----------------------------------------------------|
|                   |                               |                                                      |                                                     |