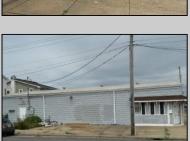

## **COMMENTS**

Discover the potential of 401 N. Elberon Avenue, a spacious warehouse property situated in the dynamic city of Atlantic City. +/- 3,824 square feet with easy access to Atlantic City Expressway, Ventnor, Margate and Longport. This versatile space offers endless possibilities for businesses looking to expand, store inventory or establish a new base of operations. Currently being used as a workshop for various types of projects. Building has 10x10 drive in door, 14\' + ceiling height, small office area and lays out great for multiple business uses. This property is a valuable asset for any business looking to grow and thrive. Contact Levin Commercial for floor plan and marketing package.

## PROPERTY DETAILS

| Exterior<br>Block | OutsideFeatures<br>Truck Door | InteriorFeatures<br>220 Volt Electricity<br>Restroom | Heating<br>Forced Air<br>Gas-Natural<br>Multi-Zoned |
|-------------------|-------------------------------|------------------------------------------------------|-----------------------------------------------------|
|                   |                               |                                                      |                                                     |