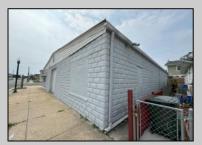

## **COMMENTS**

Discover the potential of 401 N. Elberon Avenue, a spacious warehouse property situated in the dynamic city of Atlantic City. +/- 3,824 square feet with easy access to Atlantic City Expressway, Ventnor, Margate and Longport. This versatile space offers endless possibilities for businesses looking to expand, store inventory or establish a new base of operations. Currently being used as a workshop for various types of projects. Building has 10x10 drive in door, 14\' + ceiling height, small office area and lays out great for multiple business uses. This property is a valuable asset for any business looking to grow and thrive. Contact Levin Commercial for floor plan and marketing package.

## PROPERTY DETAILS

| Exterior<br>Block | OutsideFeatures<br>Truck Door | InteriorFeatures<br>220 Volt Electricity<br>Restroom | Heating<br>Forced Air<br>Gas-Natural<br>Multi-Zoned |
|-------------------|-------------------------------|------------------------------------------------------|-----------------------------------------------------|
|                   |                               |                                                      |                                                     |