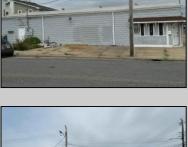

## **COMMENTS**

Discover the potential of 401 N. Elberon Avenue, a spacious warehouse property situated in the dynamic city of Atlantic City. +/- 3,824 square feet with easy access to Atlantic City Expressway, Ventnor, Margate and Longport. This versatile space offers endless possibilities for businesses looking to expand, store inventory or establish a new base of operations. Currently being used as a workshop for various types of projects. Building has 10x10 drive in door, 14\' + ceiling height, small office area and lays out great for multiple business uses. This property is a valuable asset for any business looking to grow and thrive. Contact Levin Commercial for floor plan and marketing package.

## PROPERTY DETAILS

| Exterior<br>Block | OutsideFeatures<br>Truck Door | InteriorFeatures<br>220 Volt Electricity<br>Restroom | Heating<br>Forced Air<br>Gas-Natural<br>Multi-Zoned |
|-------------------|-------------------------------|------------------------------------------------------|-----------------------------------------------------|
|                   |                               |                                                      |                                                     |