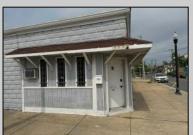

## **COMMENTS**

Discover the potential of 401 N. Elberon Avenue, a spacious warehouse property situated in the dynamic city of Atlantic City. +/- 3,824 square feet with easy access to Atlantic City Expressway, Ventnor, Margate and Longport. This versatile space offers endless possibilities for businesses looking to expand, store inventory or establish a new base of operations. Currently being used as a workshop for various types of projects. Building has 10x10 drive in door, 14\' + ceiling height, small office area and lays out great for multiple business uses. This property is a valuable asset for any business looking to grow and thrive. Contact Levin Commercial for floor plan and marketing package.

## PROPERTY DETAILS

| Exterior<br>Block | OutsideFeatures<br>Truck Door | InteriorFeatures<br>220 Volt Electricity<br>Restroom | Heating<br>Forced Air<br>Gas-Natural<br>Multi-Zoned |
|-------------------|-------------------------------|------------------------------------------------------|-----------------------------------------------------|
|                   |                               |                                                      |                                                     |